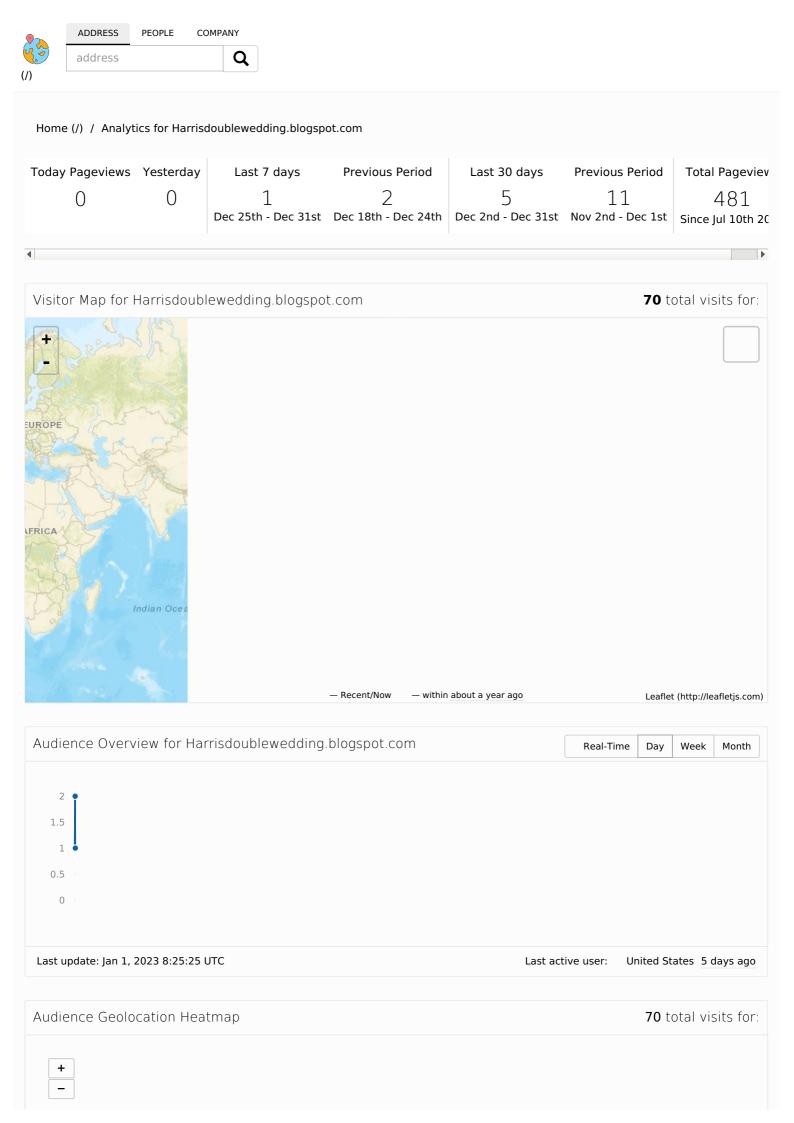

0 38

| Country          | Locations                                            | Visits | Uniques | Visit<br>Depth | Visits/Uniques | Last<br>Visit |
|------------------|------------------------------------------------------|--------|---------|----------------|----------------|---------------|
| United States    | 15 Locations                                         | 38     | 38      | 1              | _              | _             |
| op locations     | Locations                                            | Visits | Uniques | Visit<br>Depth | Visits/Uniques |               |
|                  | Ashburn (/d/VA/Ashburn), VA (/d/VA)                  | 6      | 6       | 1              |                |               |
|                  | Boardman (/d/OR/Boardman), OR (/d/OR)