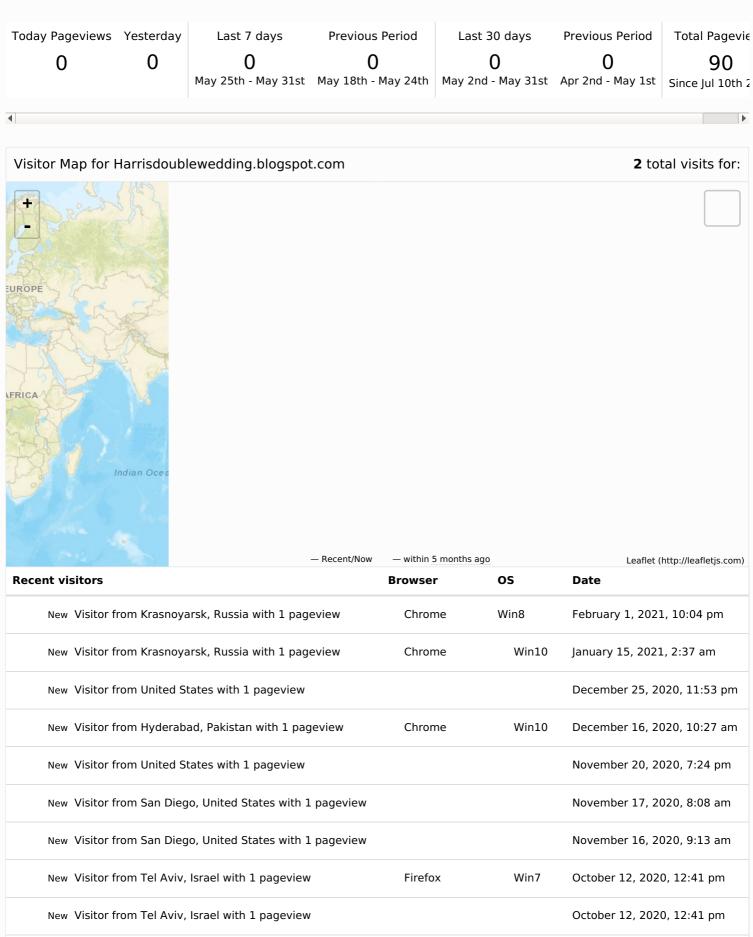

New Visitor from Tel Aviv, Israel with 1 pageview

Firefox

Win7

October 12, 2020, 12:41 pm

| New Visitor from Tel Aviv, Israel with 1 pageview         | Firefox         | Win7   | October 12, 2020, 12:41 pm  |
|-----------------------------------------------------------|-----------------|--------|-----------------------------|
| New Visitor from Tel Aviv, Israel with 1 pageview         | Chrome          | MacOSX | October 12, 2020, 12:41 pm  |
| New Visitor from Tel Aviv, Israel with 1 pageview         | Chrome          | Win7   | October 12, 2020, 12:41 pm  |
| New Visitor from Tel Aviv, Israel with 1 pageview         | Safari          | MacOSX | October 12, 2020, 12:31 pm  |
| New Visitor from San Diego, United States with 1 pageview |                 |        | September 27, 2020, 8:35 pm |
| New Visitor from San Diego, United States with 1 pageview |                 |        | August 25, 2020, 2:26 pm    |
| New Visitor from San Diego, United States with 1 pageview |                 |        | June 26, 2020, 10:16 pm     |
| New Visitor from Oviedo, United States with 1 pageview    |                 |        | June 26, 2020, 10:10 pm     |
| New Visitor from Aalborg, Denmark with 1 pageview         | Headless Chrome | Linux  | February 11, 2020, 8:29 am  |
| New Visitor from Dearborn, United States with 1 pageview  | Safari          | Linux  | January 8, 2020, 8:29 pm    |
| New Visitor from Dearborn, United States with 1 pageview  |                 |        | January 3, 2020, 5:08 am    |
|                                                           | 2.1/            |        |                             |

Website owner? You can access all data details and configure this page if you login

| Audience Overview for Harr         | isdoublewedding.blogspot.c | om       | Real-Time        | Week     | Month     |
|------------------------------------|----------------------------|----------|------------------|----------|-----------|
| Pageviews per hour                 |                            |          |                  |          |           |
|                                    |                            |          |                  |          |           |
|                                    |                            |          |                  |          |           |
|                                    |                            |          |                  |          |           |
|                                    |                            |          |                  |          |           |
| -30 hour                           | -20 hour                   | -10 hour |                  |          | -1 hour   |
| Last update: Jun 1, 2021 7:25:26 U | тс                         | La       | ast active user: | 51 ye    | ears ago  |
|                                    |                            |          |                  |          |           |
| Audience Geolocation Heat          | map                        |          | 2 t              | otal vis | sits for: |

+

| 0       | 2         |        |         |             |                |            |
|---------|-----------|--------|---------|-------------|----------------|------------|
| Country | Locations | Visits | Uniques | Visit Depth | Visits/Uniques | Last Visit |
| Russia  |           | 2      | 2       | 1           |                |            |