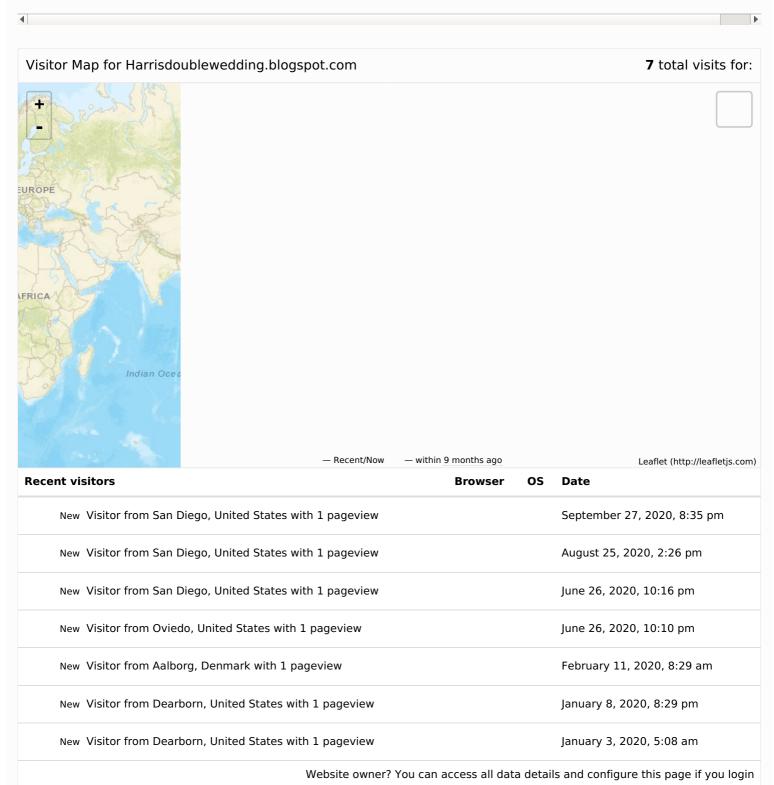

## Home (/) / Analytics for Harrisdoublewedding.blogspot.com

| Today Pageviews | Yesterday | Last 7 days         | Previous Period     | Last 30 days       | Previous Period    | Total Pagevie     |
|-----------------|-----------|---------------------|---------------------|--------------------|--------------------|-------------------|
| 0               | 0         | 1                   | 0                   | 1                  | 1                  | 80                |
|                 |           | Sep 24th - Sep 30th | Sep 17th - Sep 23rd | Sep 1st - Sep 30th | Aug 2nd - Aug 31st | Since Jul 10th 20 |