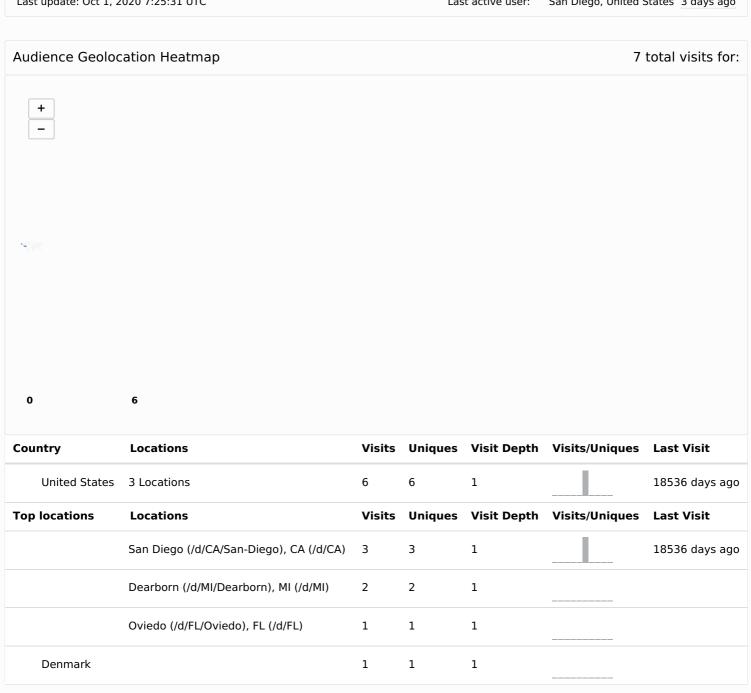

| Audience Overview for Harrisdoublewedding.blogspot.com |  | Day | Week | Month |
|--------------------------------------------------------|--|-----|------|-------|
|                                                        |  |     |      |       |