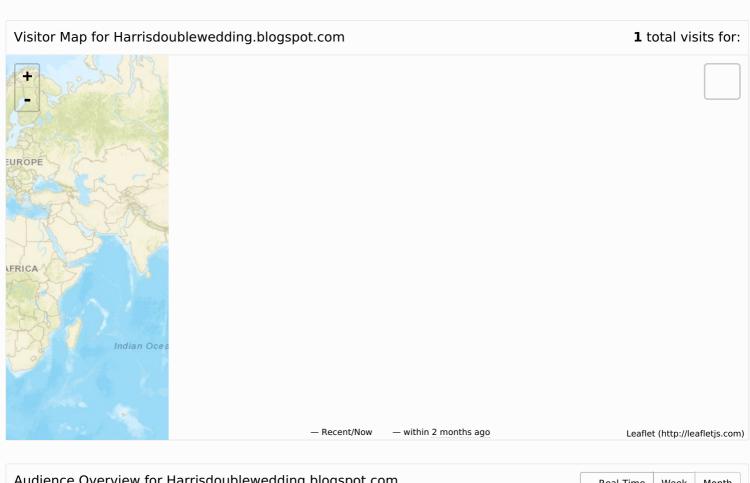

0 1

| Country | Locations | Visits | Uniques | Visit Depth | Visits/Uniques | Last Visit |
|---------|-----------|--------|---------|-------------|----------------|------------|
| Israel  |           | 1      | 1       | 1           | _              | _          |