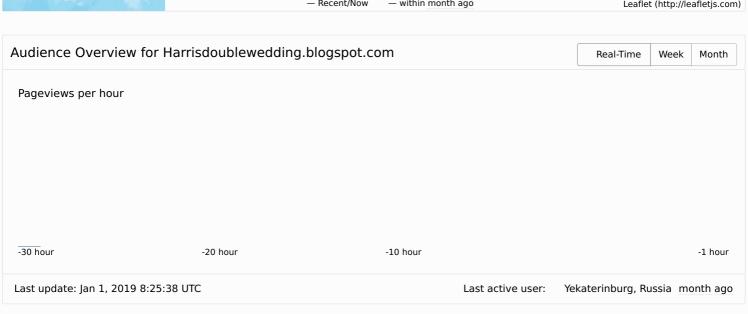

Home (/) / Analytics for Harrisdoublewedding.blogspot.com

| Today Pageviews | Yesterday | Last 7 days         | Previous Period     | Last 30 days       | Previous Period   | Total Pageview    |
|-----------------|-----------|---------------------|---------------------|--------------------|-------------------|-------------------|
| 0               | 0         | 0                   | 0                   | 0                  | 2                 | 54                |
|                 |           | Dec 25th - Dec 31st | Dec 18th - Dec 24th | Dec 2nd - Dec 31st | Nov 2nd - Dec 1st | Since Jul 10th 20 |

0 1

| Country | Locations | Visits | Uniques | Visit Depth | Visits/Uniques | Last Visit |
|---------|-----------|--------|---------|-------------|----------------|------------|
| Russia  |           | 1      | 1       | 1           | _              | _          |