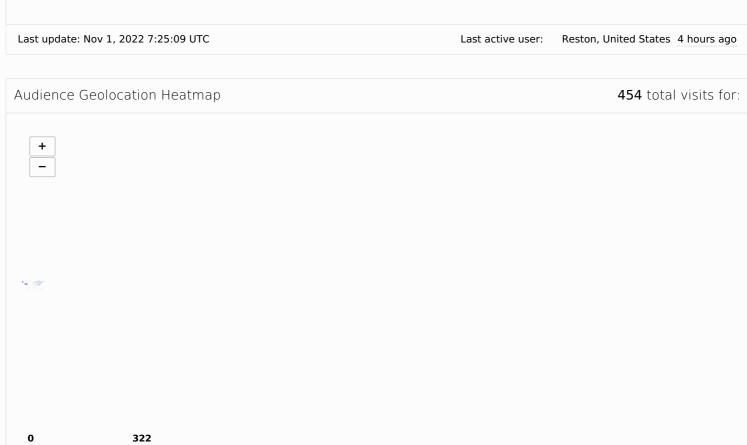

Visitor Map for Tuxbox.blogspot.com 454 total visits for: UROPE - Recent/Now - within 10 months ago Leaflet (http://leafletjs.com) **Recent visitors Browser** os **Date** New Visitor from Reston, United States with 1 pageview Chrome MacOSX November 1, 2022, 3:43 am New Visitor from Pakistan with 1 pageview Chrome Win7 October 31, 2022, 1:12 pm New Visitor from Pakistan with 1 pageview Chrome Win7 October 31, 2022, 1:05 pm New Visitor from United States with 1 pageview October 30, 2022, 5:32 pm New Visitor from United States with 1 pageview Firefox Linux October 29, 2022, 7:47 pm October 28, 2022, 11:37 pm New Visitor from Mountain View, United States with 1 pageview New Visitor from United States with 1 pageview October 28, 2022, 6:48 am October 27, 2022, 6:25 am New Visitor from Mountain View, United States with 1 pageview

|                                                                                                                                                                                                                                                                                                                                                                                                                                                                                                                                                                                                                                                                                                                                                                                                                                                                                                                                                                                                                                                                                                                                                                                                                                                                                                                                                                                                                                                                                                                                                                                                                                                                                                                                                                                                                                                                                                                                                                                                                                                                                                                              | Country           | Locations                                   | Visits | Uniques | Visit<br>Depth | Visits/Uniques | Last Visit     |
|------------------------------------------------------------------------------------------------------------------------------------------------------------------------------------------------------------------------------------------------------------------------------------------------------------------------------------------------------------------------------------------------------------------------------------------------------------------------------------------------------------------------------------------------------------------------------------------------------------------------------------------------------------------------------------------------------------------------------------------------------------------------------------------------------------------------------------------------------------------------------------------------------------------------------------------------------------------------------------------------------------------------------------------------------------------------------------------------------------------------------------------------------------------------------------------------------------------------------------------------------------------------------------------------------------------------------------------------------------------------------------------------------------------------------------------------------------------------------------------------------------------------------------------------------------------------------------------------------------------------------------------------------------------------------------------------------------------------------------------------------------------------------------------------------------------------------------------------------------------------------------------------------------------------------------------------------------------------------------------------------------------------------------------------------------------------------------------------------------------------------|-------------------|---------------------------------------------|--------|---------|----------------|----------------|----------------|
| Mountain View (Jrd.CA/Mountain-View)                                                                                                                                                                                                                                                                                                                                                                                                                                                                                                                                                                                                                                                                                                                                                                                                                                                                                                                                                                                                                                                                                                                                                                                                                                                                                                                                                                                                                                                                                                                                                                                                                                                                                                                                                                                                                                                                                                                                                                                                                                                                                         | United States     | 26 Locations                                | 322    | 298     | 1.08           |                |                |
| CA   I/O/CA                                                                                                                                                                                                                                                                                                                                                                                                                                                                                                                                                                                                                                                                                                                                                                                                                                                                                                                                                                                                                                                                                                                                                                                                                                                                                                                                                                                                                                                                                                                                                                                                                                                                                                                                                                                                                                                                                                                                                                                                                                                                                                                  | Top locations     | Locations                                   | Visits | Uniques |                | Visits/Uniques | Last Visit     |
| Ashburn (/d/VA/Ashburn), VA (/d/VA)                                                                                                                                                                                                                                                                                                                                                                                                                                                                                                                                                                                                                                                                                                                                                                                                                                                                                                                                                                                                                                                                                                                                                                                                                                                                                                                                                                                                                                                                                                                                                                                                                                                                                                                                                                                                                                                                                                                                                                                                                                                                                          |                   |                                             | 165    | 145     | 1.14           |                | 19297 days ago |
| Porterville (/d/CA/Porterville), CA (/d/CA)   5                                                                                                                                                                                                                                                                                                                                                                                                                                                                                                                                                                                                                                                                                                                                                                                                                                                                                                                                                                                                                                                                                                                                                                                                                                                                                                                                                                                                                                                                                                                                                                                                                                                                                                                                                                                                                                                                                                                                                                                                                                                                              |                   | Des Moines (/d/IA/Des-Moines), IA (/d/IA)   | 39     | 38      | 1.03           |                |                |
| Council Bluffs (/d/lA/Council-Bluffs), IA (/d/lA)   5   5   1                                                                                                                                                                                                                                                                                                                                                                                                                                                                                                                                                                                                                                                                                                                                                                                                                                                                                                                                                                                                                                                                                                                                                                                                                                                                                                                                                                                                                                                                                                                                                                                                                                                                                                                                                                                                                                                                                                                                                                                                                                                                |                   | Ashburn (/d/VA/Ashburn), VA (/d/VA)         | 14     | 14      | 1              |                |                |
| Columbus (/d/OH)   2   3   1.33   1.33   1.33   1.33   1.33   1.33   1.33   1.33   1.33   1.33   1.33   1.33   1.33   1.33   1.33   1.33   1.33   1.33   1.33   1.33   1.33   1.33   1.33   1.33   1.33   1.33   1.33   1.33   1.33   1.33   1.33   1.33   1.33   1.33   1.33   1.33   1.33   1.33   1.33   1.33   1.33   1.33   1.33   1.33   1.33   1.33   1.33   1.33   1.33   1.33   1.33   1.33   1.33   1.33   1.33   1.33   1.33   1.33   1.33   1.33   1.33   1.33   1.33   1.33   1.33   1.33   1.33   1.33   1.33   1.33   1.33   1.33   1.33   1.33   1.33   1.33   1.33   1.33   1.33   1.33   1.33   1.33   1.33   1.33   1.33   1.33   1.33   1.33   1.33   1.33   1.33   1.33   1.33   1.33   1.33   1.33   1.33   1.33   1.33   1.33   1.33   1.33   1.33   1.33   1.33   1.33   1.33   1.33   1.33   1.33   1.33   1.33   1.33   1.33   1.33   1.33   1.33   1.33   1.33   1.33   1.33   1.33   1.33   1.33   1.33   1.33   1.33   1.33   1.33   1.33   1.33   1.33   1.33   1.33   1.33   1.33   1.33   1.33   1.33   1.33   1.33   1.33   1.33   1.33   1.33   1.33   1.33   1.33   1.33   1.33   1.33   1.33   1.33   1.33   1.33   1.33   1.33   1.33   1.33   1.33   1.33   1.33   1.33   1.33   1.33   1.33   1.33   1.33   1.33   1.33   1.33   1.33   1.33   1.33   1.33   1.33   1.33   1.33   1.33   1.33   1.33   1.33   1.33   1.33   1.33   1.33   1.33   1.33   1.33   1.33   1.33   1.33   1.33   1.33   1.33   1.33   1.33   1.33   1.33   1.33   1.33   1.33   1.33   1.33   1.33   1.33   1.33   1.33   1.33   1.33   1.33   1.33   1.33   1.33   1.33   1.33   1.33   1.33   1.33   1.33   1.33   1.33   1.33   1.33   1.33   1.33   1.33   1.33   1.33   1.33   1.33   1.33   1.33   1.33   1.33   1.33   1.33   1.33   1.33   1.33   1.33   1.33   1.33   1.33   1.33   1.33   1.33   1.33   1.33   1.33   1.33   1.33   1.33   1.33   1.33   1.33   1.33   1.33   1.33   1.33   1.33   1.33   1.33   1.33   1.33   1.33   1.33   1.33   1.33   1.33   1.33   1.33   1.33   1.33   1.33   1.33   1.33   1.33   1.33   1.33   1.33   1.33   1.33   1.33   1.33   1.33   1.33   1.33   1 |                   | Porterville (/d/CA/Porterville), CA (/d/CA) | 5      | 5       | 1              |                |                |
|                                                                                                                                                                                                                                                                                                                                                                                                                                                                                                                                                                                                                                                                                                                                                                                                                                                                                                                                                                                                                                                                                                                                                                                                                                                                                                                                                                                                                                                                                                                                                                                                                                                                                                                                                                                                                                                                                                                                                                                                                                                                                                                              |                   |                                             | 5      | 5       | 1              |                |                |
| Boardman (/d/OR/Boardman), OR (/d/OR)   3   3   3   1   2   3   3   3   3   3   3   3   3   3                                                                                                                                                                                                                                                                                                                                                                                                                                                                                                                                                                                                                                                                                                                                                                                                                                                                                                                                                                                                                                                                                                                                                                                                                                                                                                                                                                                                                                                                                                                                                                                                                                                                                                                                                                                                                                                                                                                                                                                                                                |                   |                                             | 4      | 3       | 1.33           |                |                |
| Chicago (/d/IL/Chicago), IL (/d/IL)   3   2   1.5                                                                                                                                                                                                                                                                                                                                                                                                                                                                                                                                                                                                                                                                                                                                                                                                                                                                                                                                                                                                                                                                                                                                                                                                                                                                                                                                                                                                                                                                                                                                                                                                                                                                                                                                                                                                                                                                                                                                                                                                                                                                            |                   | Four Oaks (/d/NC/Four-Oaks), NC (/d/NC)     | 3      | 3       | 1              |                |                |
| Pakistan       3 Locations ▼       11       8       1.38       19297 days ago         China       3 Locations ▼       8       7       1.14                                                                                                                                                                                                                                                                                                                                                                                                                                                                                                                                                                                                                                                                                                                                                                                                                                                                                                                                                                                                                                                                                                                                                                                                                                                                                                                                                                                                                                                                                                                                                                                                                                                                                                                                                                                                                                                                                                                                                                                   |                   |                                             | 3      | 3       | 1              |                |                |
| Pakistan       3 Locations →       11       8       1.38       19297 days ago         China       3 Locations →       8       7       1.14                                                                                                                                                                                                                                                                                                                                                                                                                                                                                                                                                                                                                                                                                                                                                                                                                                                                                                                                                                                                                                                                                                                                                                                                                                                                                                                                                                                                                                                                                                                                                                                                                                                                                                                                                                                                                                                                                                                                                                                   |                   | Chicago (/d/IL/Chicago), IL (/d/IL)         | 3      | 2       | 1.5            |                |                |
| China       3 Locations →       8       7       1.14         Germany       3 Locations →       5       5       1         Singapore         Israel       2 Locations →       3       2       1.5         2 Locations →       2       2       1         Republic of Korea         Netherlands       2       2       1         Japan       2       2       1                                                                                                                                                                                                                                                                                                                                                                                                                                                                                                                                                                                                                                                                                                                                                                                                                                                                                                                                                                                                                                                                                                                                                                                                                                                                                                                                                                                                                                                                                                                                                                                                                                                                                                                                                                    |                   | Berwyn (/d/lL/Berwyn), lL (/d/lL)           | 2      | 2       | 1              |                |                |
| Germany       3 Locations ▼       5       5       1         Singapore       3       3       1         Israel       2 Locations ▼       2       2       1.5         Russia       2 Locations ▼       2       2       1         Republic of Korea       2       2       1                                                                                                                                                                                                                                                                                                                                                                                                                                                                                                                                                                                                                                                                                                                                                                                                                                                                                                                                                                                                                                                                                                                                                                                                                                                                                                                                                                                                                                                                                                                                                                                                                                                                                                                                                                                                                                                      | Pakistan          | 3 Locations ▼                               | 11     | 8       | 1.38           |                | 19297 days ago |
| Singapore                                                                                                                                                                                                                                                                                                                                                                                                                                                                                                                                                                                                                                                                                                                                                                                                                                                                                                                                                                                                                                                                                                                                                                                                                                                                                                                                                                                                                                                                                                                                                                                                                                                                                                                                                                                                                                                                                                                                                                                                                                                                                                                    | China             | 3 Locations ▼                               | 8      | 7       | 1.14           |                |                |
| Israel       2 Locations →       3       2       1.5         United Kingdom       2       2       2       1         Russia       2 Locations →       2       2       1         Republic of Korea       2       2       1         Netherlands       2       2       1         Japan       2       2       1                                                                                                                                                                                                                                                                                                                                                                                                                                                                                                                                                                                                                                                                                                                                                                                                                                                                                                                                                                                                                                                                                                                                                                                                                                                                                                                                                                                                                                                                                                                                                                                                                                                                                                                                                                                                                   | Germany           | 3 Locations ▼                               | 5      | 5       | 1              |                |                |
| 2   2   2   1                                                                                                                                                                                                                                                                                                                                                                                                                                                                                                                                                                                                                                                                                                                                                                                                                                                                                                                                                                                                                                                                                                                                                                                                                                                                                                                                                                                                                                                                                                                                                                                                                                                                                                                                                                                                                                                                                                                                                                                                                                                                                                                | Singapore         |                                             | 3      | 3       | 1              |                |                |
| Netherlands  Lunited Kingdom  2 2 2 1 1                                                                                                                                                                                                                                                                                                                                                                                                                                                                                                                                                                                                                                                                                                                                                                                                                                                                                                                                                                                                                                                                                                                                                                                                                                                                                                                                                                                                                                                                                                                                                                                                                                                                                                                                                                                                                                                                                                                                                                                                                                                                                      | Israel            | 2 Locations ▼                               | 3      | 2       | 1.5            |                |                |
| 2 Locations → 2 2 2 1  Netherlands 2 2 2 1  Japan 2 2 2 1                                                                                                                                                                                                                                                                                                                                                                                                                                                                                                                                                                                                                                                                                                                                                                                                                                                                                                                                                                                                                                                                                                                                                                                                                                                                                                                                                                                                                                                                                                                                                                                                                                                                                                                                                                                                                                                                                                                                                                                                                                                                    | United Kingdom    | 2 Locations ▼                               | 2      | 2       | 1              |                |                |
| Republic of Korea  2 2 1  Japan 2 2 1                                                                                                                                                                                                                                                                                                                                                                                                                                                                                                                                                                                                                                                                                                                                                                                                                                                                                                                                                                                                                                                                                                                                                                                                                                                                                                                                                                                                                                                                                                                                                                                                                                                                                                                                                                                                                                                                                                                                                                                                                                                                                        | Russia            | 2 Locations ▼                               | 2      | 2       | 1              |                |                |
| Japan 2 2 1                                                                                                                                                                                                                                                                                                                                                                                                                                                                                                                                                                                                                                                                                                                                                                                                                                                                                                                                                                                                                                                                                                                                                                                                                                                                                                                                                                                                                                                                                                                                                                                                                                                                                                                                                                                                                                                                                                                                                                                                                                                                                                                  | Republic of Korea | 2 Locations ▼                               | 2      | 2       | 1              |                |                |
|                                                                                                                                                                                                                                                                                                                                                                                                                                                                                                                                                                                                                                                                                                                                                                                                                                                                                                                                                                                                                                                                                                                                                                                                                                                                                                                                                                                                                                                                                                                                                                                                                                                                                                                                                                                                                                                                                                                                                                                                                                                                                                                              | Netherlands       |                                             | 2      | 2       | 1              |                |                |
| Iroland 2 2 1                                                                                                                                                                                                                                                                                                                                                                                                                                                                                                                                                                                                                                                                                                                                                                                                                                                                                                                                                                                                                                                                                                                                                                                                                                                                                                                                                                                                                                                                                                                                                                                                                                                                                                                                                                                                                                                                                                                                                                                                                                                                                                                | Japan             |                                             | 2      | 2       | 1              |                |                |
|                                                                                                                                                                                                                                                                                                                                                                                                                                                                                                                                                                                                                                                                                                                                                                                                                                                                                                                                                                                                                                                                                                                                                                                                                                                                                                                                                                                                                                                                                                                                                                                                                                                                                                                                                                                                                                                                                                                                                                                                                                                                                                                              | Ireland           |                                             | 2      | 2       | 1              |                |                |