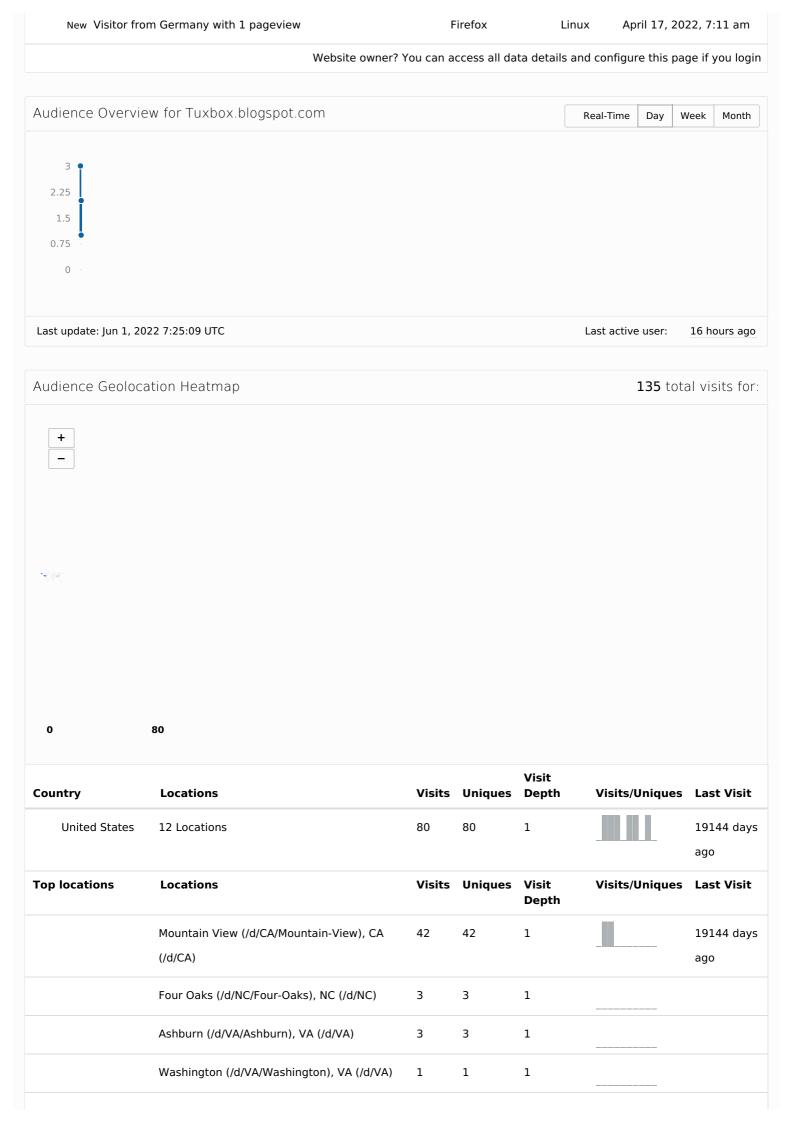

|                   | Springfield (/d/MO/Springfield), MO (/d/MO) | 1 | 1 | 1   |   |            |
|-------------------|---------------------------------------------|---|---|-----|---|------------|
|                   | Portland (/d/OR/Portland), OR (/d/OR)       |   | 1 | 1   |   |            |
|                   | Columbus (/d/OH/Columbus), OH (/d/OH)       | 1 | 1 | 1   |   |            |
|                   | Center Valley, PA (/d/PA)                   | 1 | 1 | 1   |   |            |
|                   | Alpine (/d/UT/Alpine), UT (/d/UT)           | 1 | 1 | 1   | L | 19144 days |
| Germany           | 2 Locations ▼                               | 3 | 3 | 1   |   |            |
| Pakistan          |                                             | 3 | 2 | 1.5 |   |            |
| Netherlands       |                                             | 2 | 2 | 1   |   |            |
| China             |                                             | 2 | 2 | 1   |   |            |
| United Kingdom    |                                             | 1 | 1 | 1   |   |            |
| Ukraine           |                                             | 1 | 1 | 1   |   |            |
| Republic of Korea |                                             | 1 | 1 | 1   |   |            |
| Japan             |                                             | 1 | 1 | 1   |   |            |
| India             |                                             | 1 | 1 | 1   |   |            |
| Armenia           |                                             | 1 | 1 | 1   |   |            |