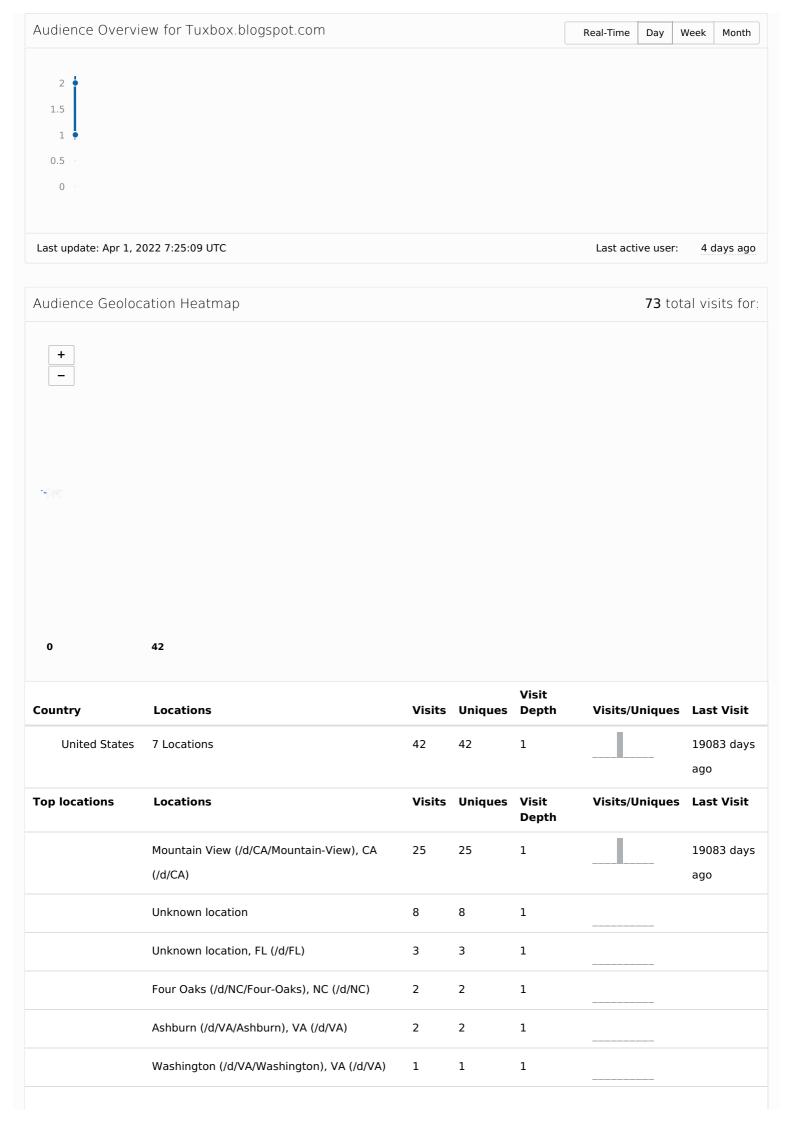

|                | Columbus (/d/OH/Columbus), OH (/d/OH) | 1 | 1 | 1   |  |
|----------------|---------------------------------------|---|---|-----|--|
| Pakistan       |                                       | 3 | 2 | 1.5 |  |
|                |                                       | 1 | 1 | 1   |  |
| United Kingdom |                                       |   |   |     |  |
| Ukraine        |                                       | 1 | 1 | 1   |  |
| India          |                                       | 1 | 1 | 1   |  |