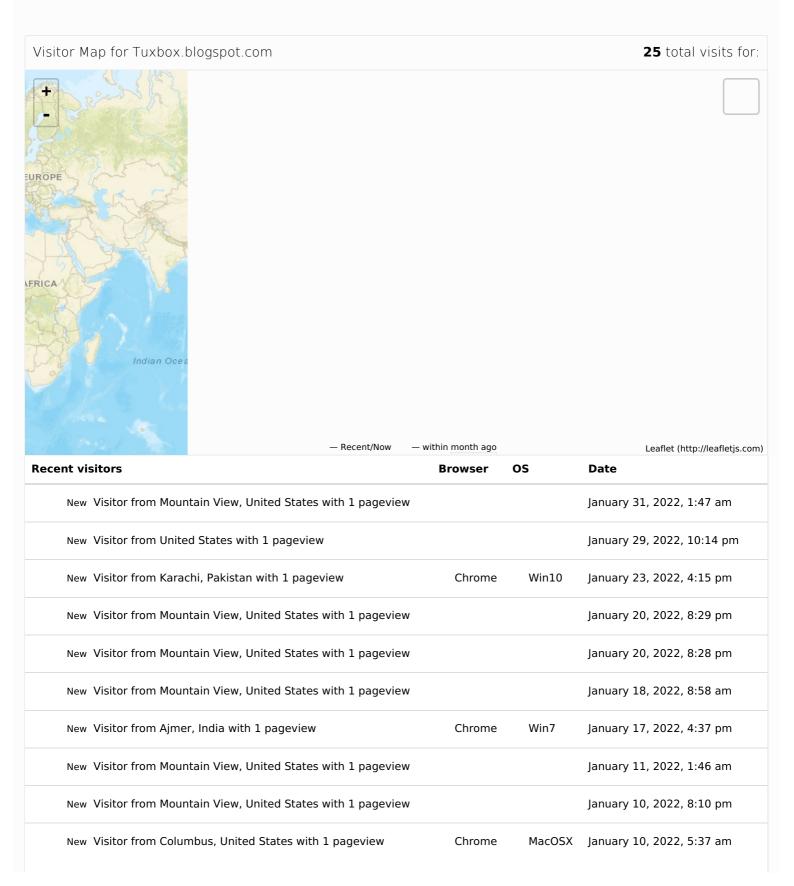

## Audience Geolocation Heatmap 25 total visits for:

0

13

| Country       | Locations                                       | Visits | Uniques | Visit<br>Depth | Visits/Uniques | Last Visit        |
|---------------|-------------------------------------------------|--------|---------|----------------|----------------|-------------------|
| United States | 4 Locations                                     | 10     | 10      | 1              | II             | 19024 days<br>ago |
| Top locations | Locations                                       | Visits | Uniques | Visit<br>Depth | Visits/Uniques | Last Visit        |
|               | Mountain View (/d/CA/Mountain-View), CA (/d/CA) | 6      | 6       | 1              | L              | 19024 days        |
|               | Unknown location                                | 2      | 2       | 1              |                | 19024 days        |
|               | Washington (/d/VA/Washington), VA (/d/VA)       | 1      | 1       | 1              |                |                   |
|               | Columbus (/d/OH/Columbus), OH (/d/OH)           | 1      | 1       | 1              |                |                   |
| Pakistan      |                                                 | 1      | 1       | 1              |                | 19024 days<br>ago |
| India         |                                                 | 1      | 1       | 1              |                |                   |