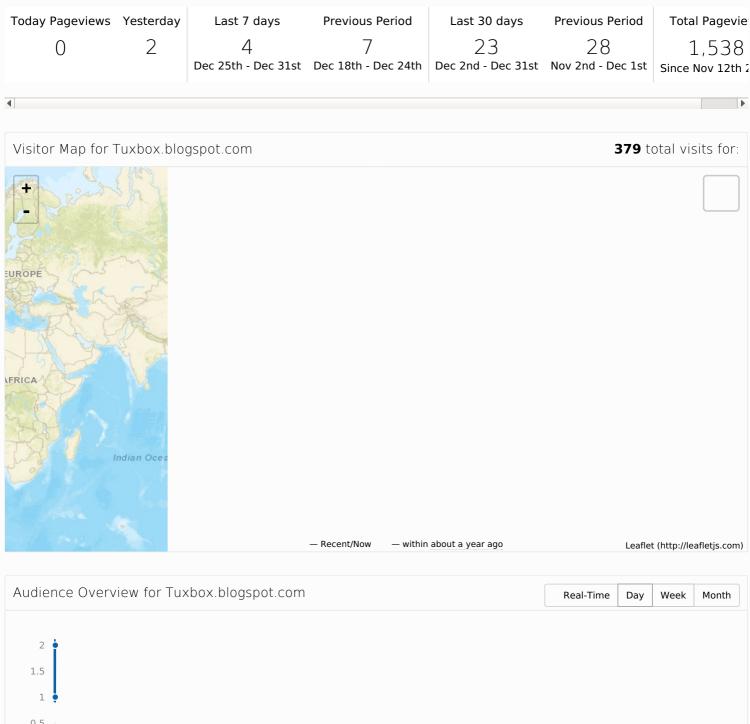

| Country       | Locations                                       | Visits | Uniques | Visit<br>Depth | Visits/Uniques | Last Visit       |
|---------------|-------------------------------------------------|--------|---------|----------------|----------------|------------------|
| United States | 15 Locations                                    | 296    | 108     | 2.74           | _              | _                |
| Гор locations | Locations                                       | Visits | Uniques | Visit<br>Depth | Visits/Uniques | Last Visit       |
|               | Mountain View (/d/CA/Mountain-View), CA (/d/CA) | 218    | 65      | 3.35           | <u></u>        | 18993 day<br>ago |
|               | Park Forest (/d/IL/Park-Forest), IL (/d/IL)     | 36     | 2       | 18             |                |                  |
|               | Four Oaks (/d/NC/Four-Oaks), NC (/d/NC)         | 6      | 6       | 1              |                |                  |
|               | Porterville (/d/CA/Porterville), CA (/d/CA)     | 5      | 5       | 1              |                |                  |
|               | Ashburn (/d/VA/Ashburn), VA (/d/VA)             | 3      | 2       | 1.5            |                |                  |
|               | Dearborn (/d/MI/Dearborn), MI (/d/MI)           | 2      | 2       | 1              |                |                  |
|               | West Orange, NJ (/d/NJ)                         | 1      | 1       | 1              |                |                  |
|               | Three Springs (/d/PA/Three-Springs), PA (/d/PA) | 1      | 1       | 1              |                |                  |
|               | San Diego (/d/CA/San-Diego), CA (/d/CA)         | 1      | 1       | 1              |                |                  |
|               | Portland (/d/OR/Portland), OR (/d/OR)           | 1      | 1       | 1              |                |                  |
| Canada        |                                                 | 21     | 3       | 7              | _              | _                |
| Pakistan      | 2 Locations ▼                                   | 7      | 5       | 1.4            | _              | _                |
| India         | 3 Locations ▼                                   | 3      | 3       | 1              | _              | _                |
| Hong Kong     | 2 Locations ▼                                   | 3      | 3       | 1              | _              | _                |
| Taiwan        | 2 Locations ▼                                   | 2      | 2       | 1              | _              | _                |
| Brazil        | 2 Locations ▼                                   | 2      | 2       | 1              | _              | _                |