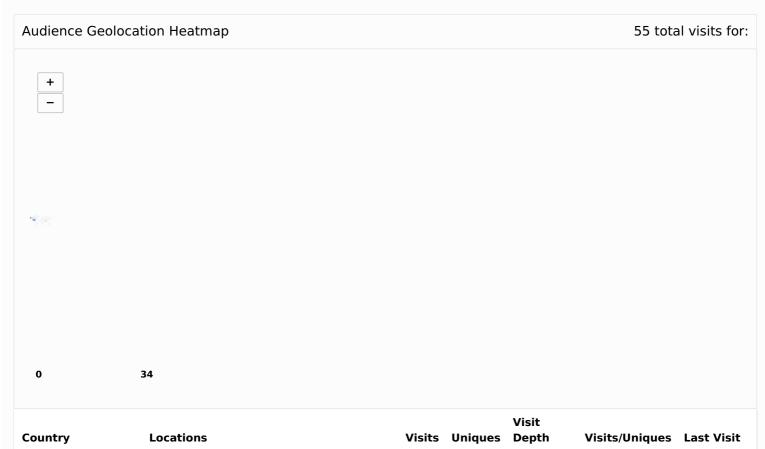

| United States     | 5 Locations                                     | 34     | 33      | 1.03           |                | 18840 days |
|-------------------|-------------------------------------------------|--------|---------|----------------|----------------|------------|
| Top locations     | Locations                                       | Visits | Uniques | Visit<br>Depth | Visits/Uniques | Last Visit |
|                   | Mountain View (/d/CA/Mountain-View), CA (/d/CA) | 20     | 20      | 1              |                | 18840 days |
|                   | Four Oaks (/d/NC/Four-Oaks), NC (/d/NC)         | 5      | 5       | 1              |                |            |
|                   | Unknown location                                | 5      | 5       | 1              |                |            |
|                   | Ashburn (/d/VA/Ashburn), VA (/d/VA)             | 3      | 2       | 1.5            |                |            |
|                   | Houston (/d/TX/Houston), TX (/d/TX)             | 1      | 1       | 1              |                |            |
| Pakistan          | 2 Locations ▼                                   | 6      | 4       | 1.5            |                | 18840 days |
| India             | 3 Locations ▼                                   | 3      | 3       | 1              |                | 18840 days |
| Taiwan            | 2 Locations ▼                                   | 2      | 2       | 1              |                |            |
| Republic of Korea |                                                 | 2      | 2       | 1              |                |            |
| Slovak Republic   |                                                 | 1      | 1       | 1              |                |            |
| Philippines       |                                                 | 1      | 1       | 1              |                |            |
| Italy             |                                                 | 1      | 1       | 1              |                |            |
| Germany           |                                                 | 1      | 1       | 1              |                |            |
| Chile             |                                                 | 1      | 1       | 1              |                |            |
| Canada            |                                                 | 1      | 1       | 1              |                |            |