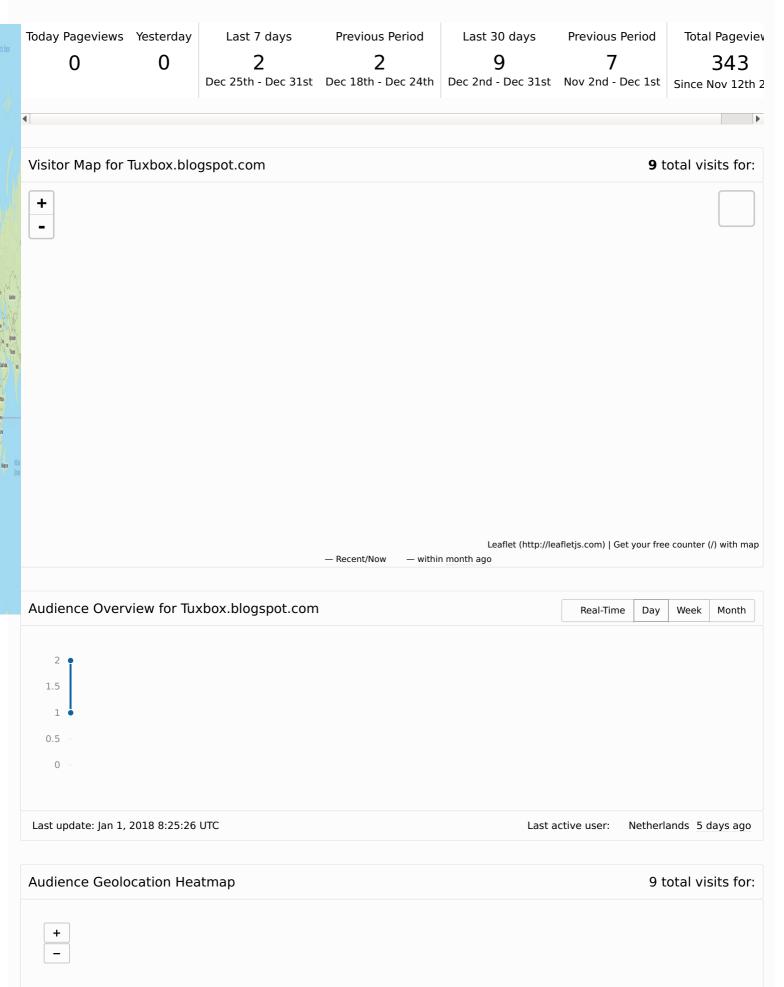

0 2

| Country       | Locations     | Visits | Uniques | Visit Depth | Visits/Uniques | Last Visit |
|---------------|---------------|--------|---------|-------------|----------------|------------|
| Japan         | 2 Locations ▼ | 2      | 2       | 1           | _              | _          |
| United States |               | 1      | 1       | 1           | _              | _          |
| Russia        |               | 1      | 1       | 1           | _              | _          |
| Netherlands   |               | 1      | 1       | 1           | _              | _          |
| India         |               | 1      | 1       | 1           | _              | _          |
| Germany       |               | 1      | 1       | 1           | _              | _          |
| Canada        |               | 1      | 1       | 1           | _              | _          |
| Argentina     |               | 1      | 1       | 1           | _              | _          |