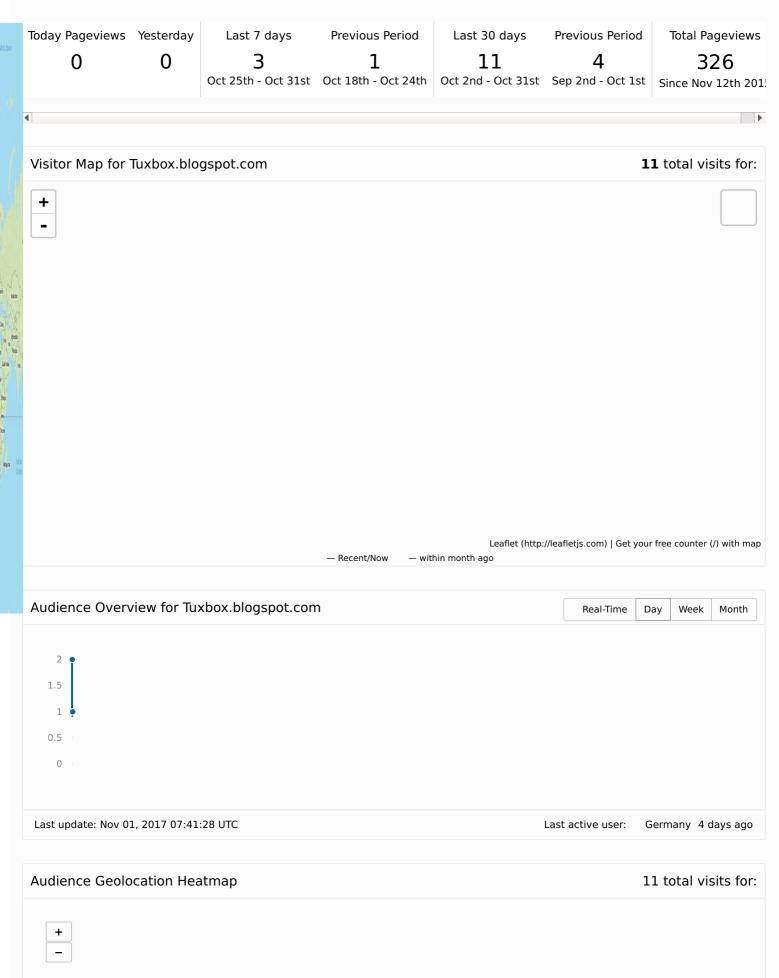

## 0

4

| Country        | Locations     | Visits | Uniques | Visit Depth | Visits/Uniques | Last Visit |
|----------------|---------------|--------|---------|-------------|----------------|------------|
| United States  | 4 Locations - | 4      | 4       | 1           | _              | _          |
| United Kingdom |               | 1      | 1       | 1           | _              | _          |
| Israel         |               | 1      | 1       | 1           | _              | _          |
| India          |               | 1      | 1       | 1           | _              | _          |
| Germany        |               | 1      | 1       | 1           | _              | _          |
| Colombia       |               | 1      | 1       | 1           | _              | _          |