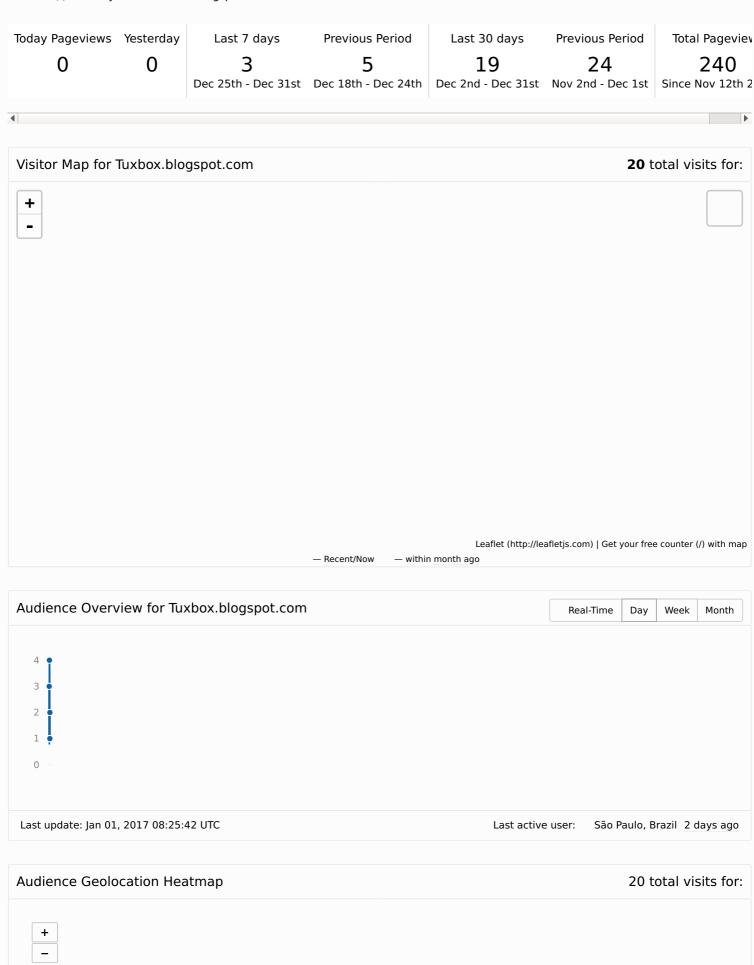

0

| Country       | Locations     | Visits | Uniques | Visit Depth | Visits/Uniques | Last Visit |
|---------------|---------------|--------|---------|-------------|----------------|------------|
| Germany       | 4 Locations ▼ | 4      | 4       | 1           | _              | _          |
| Russia        |               | 3      | 3       | 1           | _              | _          |
| United States | 2 Locations ▼ | 2      | 2       | 1           | _              | _          |
| Brazil        | 2 Locations ▼ | 2      | 2       | 1           | _              | _          |
| France        |               | 2      | 1       | 2           | _              | _          |
| Ukraine       |               | 1      | 1       | 1           | _              | _          |
| Sweden        |               | 1      | 1       | 1           | _              | _          |
| Romania       |               | 1      | 1       | 1           | _              | _          |
| Mexico        |               | 1      | 1       | 1           | _              | _          |
| Israel        |               | 1      | 1       | 1           | _              | _          |
| Canada        |               | 1      | 1       | 1           | _              | _          |
| Belgium       |               | 1      | 1       | 1           | _              | _          |