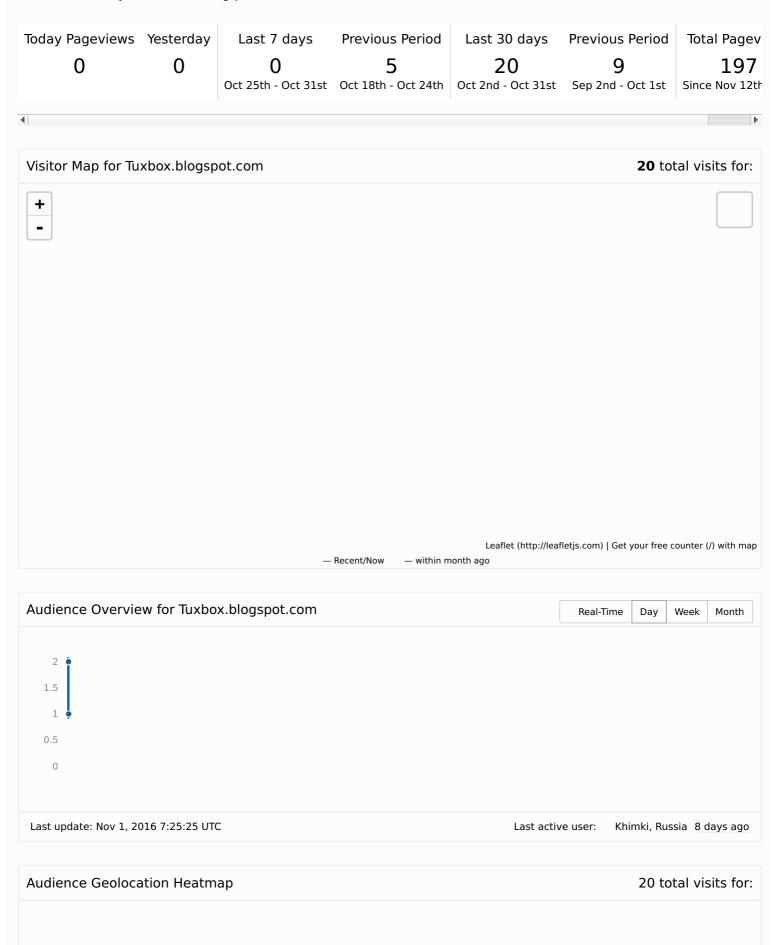

0

4

| Country        | Locations     | Visits | Uniques | Visit Depth | Visits/Uniques | Last Visit   |
|----------------|---------------|--------|---------|-------------|----------------|--------------|
| Russia         | 2 Locations ▼ | 4      | 4       | 1           | _              | _            |
| France         | 2 Locations ▼ | 4      | 2       | 2           | _              | _            |
| United States  | 3 Locations ▼ | 3      | 3       | 1           | _              | _            |
| Italy          |               | 2      | 1       | 2           | _              | _            |
| Brazil         |               | 2      | 1       | 2           | _              | _            |
| United Kingdom |               | 1      | 1       | 1           | _              | _            |
| New Zealand    |               | 1      | 1       | 1           | _              | _            |
| Japan          |               | 1      | 1       | 1           | _              | _            |
| Hungary        |               | 1      | 1       | 1           | _              | <del>_</del> |