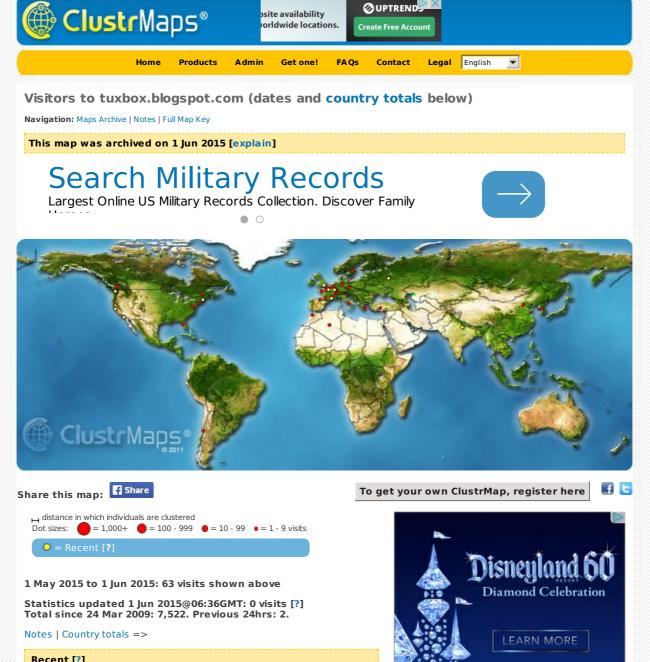

| Necent [1]                                  |
|---------------------------------------------|
| 05/31 @ 10:57 : United Kingdom, GB          |
| 05/31 @ 07:12 : Palo Alto, California, US   |
| 05/31 @ 10:12 : Lucknow, IN                 |
| 05/31 @ 06:27 : Amesbury, Massachusetts, US |
| 05/29 @ 07:15 : San Diego, California, US   |
| 05/28 @ 01:13 : Moscow, RU                  |
| 05/27 @ 10:11 : Everett, Washington, US     |
| 05/26 @ 04:18 : Saint-max, FR               |
| 05/26 @ 03:12 : Nîmes, FR                   |
| 05/25 @ 02:11 : Paris, FR                   |
|                                             |

Current Country Totals From 1 May 2015 to 1 Jun 2015

| France (FR)                 | 27                              |
|-----------------------------|---------------------------------|
|                             | 8                               |
| Rhone-Alpes                 |                                 |
| Lorraine                    | 3<br>2<br>2<br>2<br>2<br>2<br>1 |
| Picardie                    | 2                               |
| Centre                      | 2                               |
| Pays de la Loire            | 2                               |
| Midi-Pyrenees               | 2                               |
| Nord-Pas-de-Calais          |                                 |
| Basse-Normandie             | 1                               |
| Languedoc-Roussillon        | 1                               |
| Aquitaine                   | 1                               |
| Provence-Alpes-Cote d'Azur  | 1                               |
| ■ Vnited States (US)        | 12                              |
| 📕 🎙 Russian Federation (RU) | 5                               |
| 💽 🕨 Canada (CA)             | 3                               |
| 📕 🕨 Belgium (BE)            | 5<br>3<br>2<br>1                |
| 💶 ♭ Switzerland (CH)        | 1                               |
| 💻 🕨 Germany (DE)            | 1                               |
| 🔚 Þ Sweden (SE)             | 1                               |
| 🚾 Þ Spain (ES)              | 1                               |
| ⊨ ◊ Czech Republic (CZ)     | 1                               |
| Italy (IT)                  | 1                               |
| Morocco (MA)                | 1                               |
| ▶ Algeria (DZ)              | 1                               |
| India (IN)                  | 1                               |
| ▶ Korea, Republic of (KR)   | 1                               |
| ✓ P Turkey (TR)             | 1                               |
| China (CN)                  | 1                               |
| Greece (GR)                 | 1                               |
|                             |                                 |