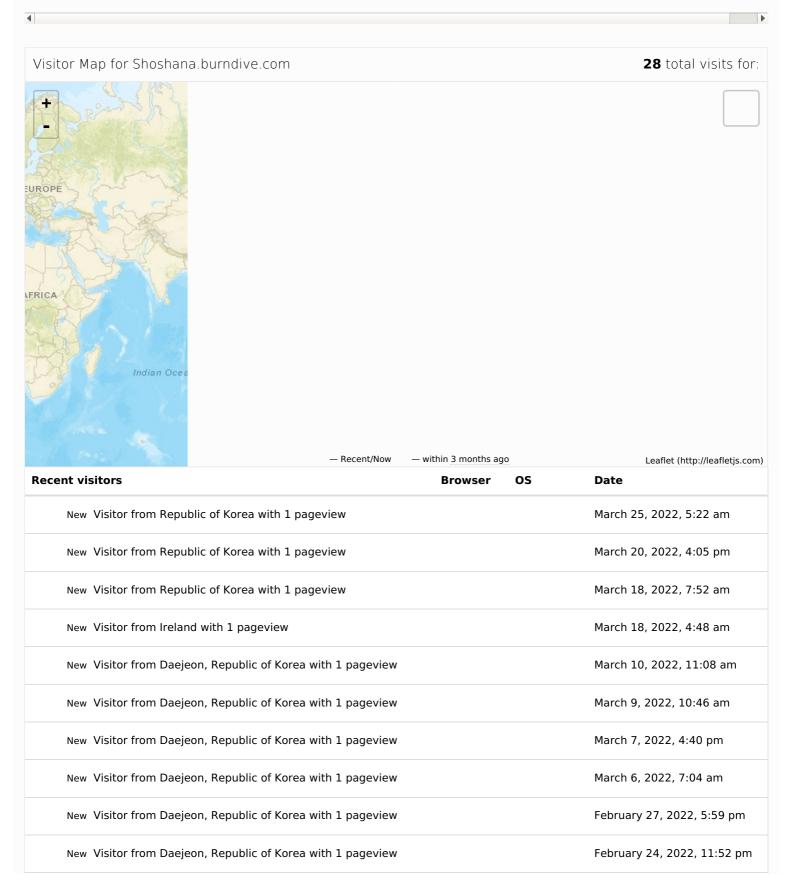

| New Visitor from Daejeon, Republic of Korea with 1 pageview   |         |          | February 24, 2022, 11:52 pm |
|---------------------------------------------------------------|---------|----------|-----------------------------|
| New Visitor from United States with 1 pageview                | Chrome  | Win10    | February 19, 2022, 3:23 pm  |
| New Visitor from Ashburn, United States with 1 pageview       | Firefox | Linux    | February 11, 2022, 1:36 pm  |
| New Visitor from Ashburn, United States with 1 pageview       | Safari  | WinVista | February 2, 2022, 2:56 am   |
| New Visitor from Ashburn, United States with 1 pageview       | Chrome  | Android  | January 31, 2022, 1:09 pm   |
| New Visitor from Ashburn, United States with 1 pageview       | Safari  | iOS      | January 30, 2022, 1:54 pm   |
| New Visitor from Ashburn, United States with 1 pageview       | Safari  | iOS      | January 20, 2022, 11:23 am  |
| New Visitor from Ashburn, United States with 1 pageview       | Safari  | WinVista | January 18, 2022, 1:07 am   |
| New Visitor from Mountain View, United States with 1 pageview |         |          | January 16, 2022, 5:34 pm   |
| New Visitor from Ashburn, United States with 1 pageview       | Chrome  | Android  | January 15, 2022, 7:21 pm   |
| New Visitor from India with 1 pageview                        | Chrome  | Win10    | January 13, 2022, 6:30 am   |
| New Visitor from India with 1 pageview                        | Chrome  | Win10    | January 13, 2022, 6:30 am   |
| New Visitor from India with 1 pageview                        | Chrome  | Win10    | January 13, 2022, 6:26 am   |
| New Visitor from India with 1 pageview                        | Chrome  | Win10    | January 13, 2022, 6:26 am   |
| New Visitor from India with 1 pageview                        | Chrome  | Win10    | January 13, 2022, 6:25 am   |
| New Visitor from India with 1 pageview                        | Chrome  | Win10    | January 13, 2022, 6:24 am   |
| New Visitor from India with 1 pageview                        | Chrome  | Win10    | January 13, 2022, 6:23 am   |
| New Visitor from Ashburn, United States with 1 pageview       | Chrome  | Android  | January 10, 2022, 7:12 am   |
| New Visitor from Ashburn, United States with 1 pageview       | Safari  | WinVista | December 30, 2021, 7:05 pm  |
| New Visitor from San Jose, United States with 1 pageview      | Firefox | Linux    | December 30, 2021, 3:38 am  |
| New Visitor from Jinan, China with 1 pageview                 | Firefox | Linux    | December 27, 2021, 5:09 pm  |
| New Visitor from Ashburn, United States with 1 pageview       | Safari  | WinVista | December 26, 2021, 2:35 pm  |
| New Visitor from Ashburn, United States with 1 pageview       | Safari  | WinVista | December 22, 2021, 6:40 am  |
| New Visitor from Washington, United States with 1 pageview    | Firefox | Linux    | December 18, 2021, 8:55 am  |
| New Visitor from Washington, United States with 1 pageview    | Firefox | Linux    | December 18, 2021, 1:47 am  |
| New Visitor from Washington, United States with 1 pageview    | Firefox | Linux    | December 17, 2021, 1:51 pm  |
| New Visitor from Ashburn, United States with 1 pageview       | Chrome  | Android  | December 16, 2021, 5:42 pm  |
| New Visitor from Ashburn, United States with 1 pageview       | Safari  | WinVista | December 6, 2021, 6:38 pm   |
| New Visitor from Miami, United States with 1 pageview         | Firefox | Linux    | December 4, 2021, 10:31 am  |
|                                                               |         |          |                             |

| New Visitor from Ashburn, United States with 1 pageview                             | Chrome  | Android  | December 2, 2021, 5:25 am  |  |  |
|-------------------------------------------------------------------------------------|---------|----------|----------------------------|--|--|
| New Visitor from Ashburn, United States with 1 pageview                             | Chrome  | Android  | November 18, 2021, 6:24 am |  |  |
| New Visitor from Ashburn, United States with 1 pageview                             | Safari  | iOS      | November 16, 2021, 2:34 pm |  |  |
| New Visitor from Delhi, India with 1 pageview                                       | Chrome  | Win10    | November 11, 2021, 3:25 pm |  |  |
| New Visitor from United States with 1 pageview                                      | Firefox | Linux    | November 9, 2021, 8:38 am  |  |  |
| New Visitor from West Orange, United States with 1 pageview                         | Chrome  | Win10    | November 6, 2021, 2:11 am  |  |  |
| New Visitor from Shanghai, China with 1 pageview                                    | Firefox | Linux    | November 5, 2021, 7:16 pm  |  |  |
| New Visitor from Nizhniy Novgorod, Russia with 1 pageview                           | Chrome  | Win10    | November 5, 2021, 1:17 pm  |  |  |
| New Visitor from Ashburn, United States with 1 pageview                             | Safari  | WinVista | November 4, 2021, 11:34 pm |  |  |
| New Visitor from Dalian, China with 1 pageview                                      | Firefox | Linux    | November 4, 2021, 1:46 pm  |  |  |
| New Visitor from Ashburn, United States with 1 pageview                             | Safari  | WinVista | October 29, 2021, 11:41 am |  |  |
| Website owner? You can access all data details and configure this page if you login |         |          |                            |  |  |

28 total visits for:

| 0                 | 10                                              |        |         |                |                |            |
|-------------------|-------------------------------------------------|--------|---------|----------------|----------------|------------|
| Country           | Locations                                       | Visits | Uniques | Visit<br>Depth | Visits/Uniques | Last Visit |
| United States     | 3 Locations                                     | 10     | 10      | 1              |                |            |
| Top locations     | Locations                                       | Visits | Uniques | Visit<br>Depth | Visits/Uniques | Last Visit |
|                   | Ashburn (/d/VA/Ashburn), VA (/d/VA)             | 8      | 8       | 1              |                |            |
|                   | Mountain View (/d/CA/Mountain-View), CA (/d/CA) | 1      | 1       | 1              |                |            |
|                   | Unknown location                                | 1      | 1       | 1              |                |            |
| Republic of Korea | 2 Locations ▼                                   | 10     | 9       | 1.11           |                | 19083 days |
| India             |                                                 | 7      | 1       | 7              |                |            |
| Ireland           |                                                 | 1      | 1       | 1              |                |            |