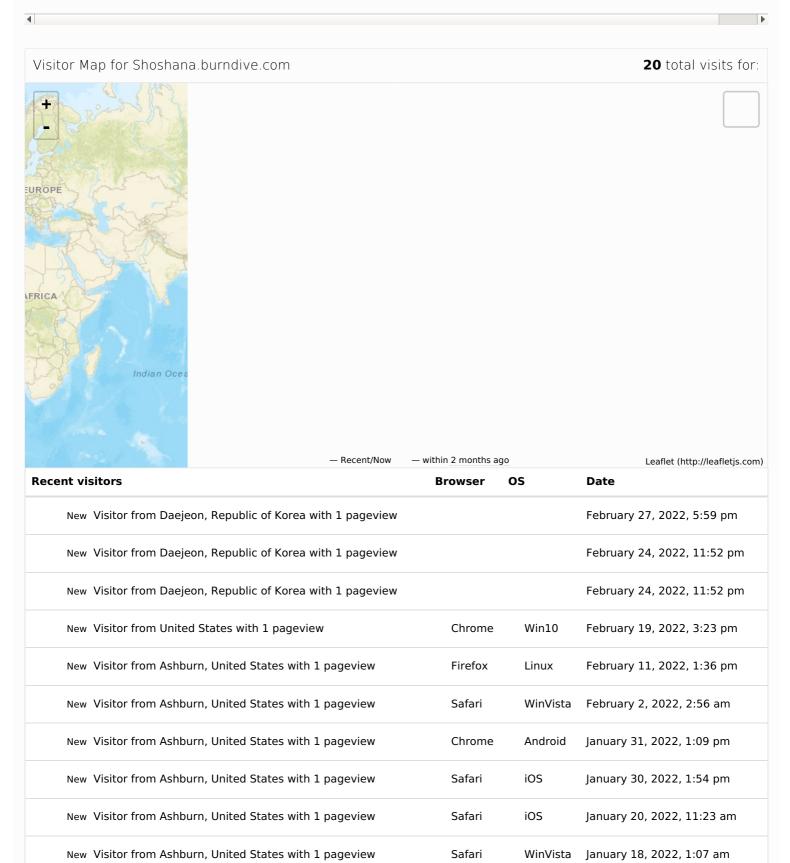

| New Visitor from Mountain View, United States with 1 pageview |         |          | January 16, 2022, 5:34 pm  |
|---------------------------------------------------------------|---------|----------|----------------------------|
| New Visitor from Ashburn, United States with 1 pageview       | Chrome  | Android  | January 15, 2022, 7:21 pm  |
| New Visitor from India with 1 pageview                        | Chrome  | Win10    | January 13, 2022, 6:30 am  |
| New Visitor from India with 1 pageview                        | Chrome  | Win10    | January 13, 2022, 6:30 am  |
| New Visitor from India with 1 pageview                        | Chrome  | Win10    | January 13, 2022, 6:26 am  |
| New Visitor from India with 1 pageview                        | Chrome  | Win10    | January 13, 2022, 6:26 am  |
| New Visitor from India with 1 pageview                        | Chrome  | Win10    | January 13, 2022, 6:25 am  |
| New Visitor from India with 1 pageview                        | Chrome  | Win10    | January 13, 2022, 6:24 am  |
| New Visitor from India with 1 pageview                        | Chrome  | Win10    | January 13, 2022, 6:23 am  |
| New Visitor from Ashburn, United States with 1 pageview       | Chrome  | Android  | January 10, 2022, 7:12 am  |
| New Visitor from Ashburn, United States with 1 pageview       | Safari  | WinVista | December 30, 2021, 7:05 pm |
| New Visitor from San Jose, United States with 1 pageview      | Firefox | Linux    | December 30, 2021, 3:38 am |
| New Visitor from Jinan, China with 1 pageview                 | Firefox | Linux    | December 27, 2021, 5:09 pm |
| New Visitor from Ashburn, United States with 1 pageview       | Safari  | WinVista | December 26, 2021, 2:35 pm |
| New Visitor from Ashburn, United States with 1 pageview       | Safari  | WinVista | December 22, 2021, 6:40 am |
| New Visitor from Washington, United States with 1 pageview    | Firefox | Linux    | December 18, 2021, 8:55 am |
| New Visitor from Washington, United States with 1 pageview    | Firefox | Linux    | December 18, 2021, 1:47 am |
| New Visitor from Washington, United States with 1 pageview    | Firefox | Linux    | December 17, 2021, 1:51 pm |
| New Visitor from Ashburn, United States with 1 pageview       | Chrome  | Android  | December 16, 2021, 5:42 pm |
| New Visitor from Ashburn, United States with 1 pageview       | Safari  | WinVista | December 6, 2021, 6:38 pm  |
| New Visitor from Miami, United States with 1 pageview         | Firefox | Linux    | December 4, 2021, 10:31 am |
| New Visitor from Ashburn, United States with 1 pageview       | Chrome  | Android  | December 2, 2021, 5:25 am  |
| New Visitor from Ashburn, United States with 1 pageview       | Chrome  | Android  | November 18, 2021, 6:24 am |
| New Visitor from Ashburn, United States with 1 pageview       | Safari  | iOS      | November 16, 2021, 2:34 pm |
| New Visitor from Delhi, India with 1 pageview                 | Chrome  | Win10    | November 11, 2021, 3:25 pm |
| New Visitor from United States with 1 pageview                | Firefox | Linux    | November 9, 2021, 8:38 am  |
| New Visitor from West Orange, United States with 1 pageview   | Chrome  | Win10    | November 6, 2021, 2:11 am  |
| New Visitor from Shanghai, China with 1 pageview              | Firefox | Linux    | November 5, 2021, 7:16 pm  |
| New Visitor from Nizhniy Novgorod, Russia with 1 pageview     | Chrome  | Win10    | November 5, 2021, 1:17 pm  |

| New Visitor from Ashburn, United States with 1 pagevie                              | ew Safari | WinVista | November 4, 2021, 11:34 pm   |  |  |
|-------------------------------------------------------------------------------------|-----------|----------|------------------------------|--|--|
| New Visitor from Dalian, China with 1 pageview                                      | Firefox   | Linux    | November 4, 2021, 1:46 pm    |  |  |
| New Visitor from Ashburn, United States with 1 pagevie                              | ew Safari | WinVista | October 29, 2021, 11:41 am   |  |  |
| New Visitor from Sweden with 1 pageview                                             | Chrome    | e Linux  | October 28, 2021, 3:54 pm    |  |  |
| New Visitor from United States with 1 pageview                                      | Chrome    | e Win10  | October 25, 2021, 2:30 am    |  |  |
| New Visitor from Ashburn, United States with 1 pagevie                              | ew Safari | iOS      | October 23, 2021, 1:00 am    |  |  |
| New Visitor from Gurgaon, India with 1 pageview                                     | Chrome    | e Win10  | October 13, 2021, 5:21 pm    |  |  |
| New Visitor from Netherlands with 1 pageview                                        | Chrome    | e Linux  | September 12, 2021, 10:08 am |  |  |
| New Visitor from Ashburn, United States with 1 pagevie                              | ew Safari | iOS      | September 2, 2021, 11:21 pm  |  |  |
| New Visitor from United States with 1 pageview                                      | Chrome    | e Win10  | August 31, 2021, 6:03 pm     |  |  |
| New Visitor from Ashburn, United States with 1 pagevie                              | ew Safari | iOS      | August 22, 2021, 9:07 am     |  |  |
| Website owner? You can access all data details and configure this page if you login |           |          |                              |  |  |

20 total visits for:

| <b>U</b>      | 10                                              |        |         |                |                           |
|---------------|-------------------------------------------------|--------|---------|----------------|---------------------------|
| Country       | Locations                                       | Visits | Uniques | Visit<br>Depth | Visits/Uniques Last Visit |
| United States | 3 Locations                                     | 10     | 10      | 1              |                           |
| Top locations | Locations                                       | Visits | Uniques | Visit<br>Depth | Visits/Uniques Last Visit |
|               | Ashburn (/d/VA/Ashburn), VA (/d/VA)             | 8      | 8       | 1              |                           |
|               | Mountain View (/d/CA/Mountain-View), CA (/d/CA) | 1      | 1       | 1              |                           |
|               | Unknown location                                | 1      | 1       | 1              |                           |
| India         |                                                 | 7      | 1       | 7              | -                         |
|               |                                                 | 3      | 2       | 1.5            | 19052 days                |