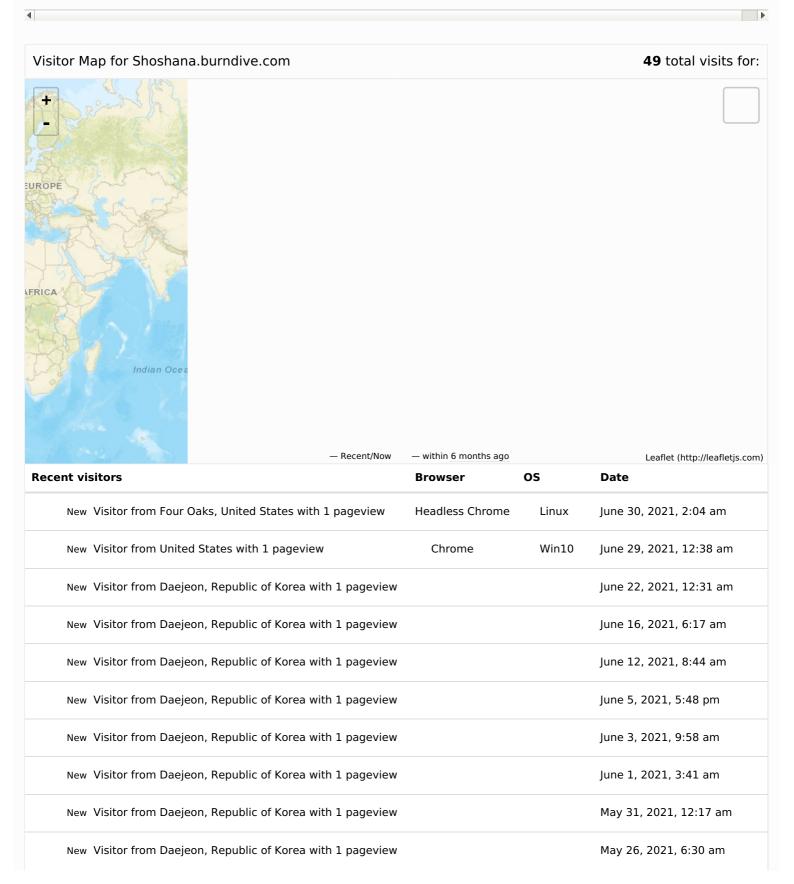

| Ne | w Visitor from Houston, United States with 1 pageview     | Chrome | Win10    | May 20, 2021, 8:23 pm       |
|----|-----------------------------------------------------------|--------|----------|-----------------------------|
| Ne | w Visitor from Republic of Korea with 1 pageview          |        |          | May 8, 2021, 6:07 pm        |
| Ne | w Visitor from Daejeon, Republic of Korea with 1 pageview |        |          | May 4, 2021, 11:51 pm       |
| Ne | w Visitor from Wayne, United States with 1 pageview       | Safari | WinVista | May 2, 2021, 4:40 pm        |
| Ne | w Visitor from Daejeon, Republic of Korea with 1 pageview |        |          | April 27, 2021, 6:43 am     |
| Ne | w Visitor from Daejeon, Republic of Korea with 1 pageview |        |          | April 21, 2021, 8:10 am     |
| Ne | w Visitor from Daejeon, Republic of Korea with 1 pageview |        |          | April 20, 2021, 1:44 am     |
| Ne | w Visitor from Daejeon, Republic of Korea with 1 pageview |        |          | April 19, 2021, 1:32 am     |
| Ne | w Visitor from Daejeon, Republic of Korea with 1 pageview |        |          | April 14, 2021, 4:05 am     |
| Ne | w Visitor from Daejeon, Republic of Korea with 1 pageview |        |          | April 13, 2021, 12:28 am    |
| Ne | w Visitor from Daejeon, Republic of Korea with 1 pageview |        |          | April 8, 2021, 6:58 am      |
| Ne | w Visitor from Daejeon, Republic of Korea with 1 pageview |        |          | April 5, 2021, 10:58 pm     |
| Ne | w Visitor from Republic of Korea with 1 pageview          |        |          | April 5, 2021, 12:06 pm     |
| Ne | w Visitor from Daejeon, Republic of Korea with 1 pageview |        |          | April 2, 2021, 1:52 am      |
| Ne | w Visitor from Daejeon, Republic of Korea with 1 pageview |        |          | March 31, 2021, 8:51 am     |
| Ne | w Visitor from Daejeon, Republic of Korea with 1 pageview |        |          | March 30, 2021, 5:17 am     |
| Ne | w Visitor from Daejeon, Republic of Korea with 1 pageview |        |          | March 28, 2021, 8:14 am     |
| Ne | w Visitor from Daejeon, Republic of Korea with 1 pageview |        |          | March 26, 2021, 9:24 pm     |
| Ne | w Visitor from Daejeon, Republic of Korea with 1 pageview |        |          | March 26, 2021, 9:23 pm     |
| Ne | w Visitor from Daejeon, Republic of Korea with 1 pageview |        |          | March 21, 2021, 10:53 am    |
| Ne | w Visitor from Perm, Russia with 1 pageview               | Edge   | Win10    | March 18, 2021, 3:10 am     |
| Ne | w Visitor from Yaroslavl, Russia with 1 pageview          | Edge   | Win10    | March 11, 2021, 4:31 am     |
| Ne | w Visitor from Daejeon, Republic of Korea with 1 pageview |        |          | March 10, 2021, 1:53 am     |
| Ne | w Visitor from Four Oaks, United States with 1 pageview   | Chrome | Win10    | March 7, 2021, 2:28 pm      |
| Ne | w Visitor from Four Oaks, United States with 1 pageview   | Chrome | Win10    | March 5, 2021, 5:30 am      |
| Ne | w Visitor from Daejeon, Republic of Korea with 1 pageview |        |          | February 24, 2021, 12:59 am |
| Ne | w Visitor from Daejeon, Republic of Korea with 1 pageview |        |          | February 22, 2021, 2:35 pm  |
| Ne | w Visitor from Daejeon, Republic of Korea with 1 pageview |        |          | February 22, 2021, 2:35 pm  |
| Ne | w Visitor from Daejeon, Republic of Korea with 1 pageview |        |          | February 11, 2021, 11:05 pm |

| New Visitor from Daejeon, Republic of Korea with 1 pageview                         |        |       | February 10, 2021, 2:05 am |  |
|-------------------------------------------------------------------------------------|--------|-------|----------------------------|--|
| New Visitor from Daejeon, Republic of Korea with 1 pageview                         |        |       | February 4, 2021, 11:43 pm |  |
| New Visitor from Daejeon, Republic of Korea with 1 pageview                         |        |       | January 28, 2021, 8:41 pm  |  |
| New Visitor from Republic of Korea with 1 pageview                                  |        |       | January 22, 2021, 9:07 pm  |  |
| New Visitor from Daejeon, Republic of Korea with 1 pageview                         |        |       | January 17, 2021, 2:08 pm  |  |
| New Visitor from Daejeon, Republic of Korea with 1 pageview                         |        |       | January 16, 2021, 12:14 am |  |
| New Visitor from Daejeon, Republic of Korea with 1 pageview                         |        |       | January 14, 2021, 12:42 am |  |
| New Visitor from United States with 1 pageview                                      | Chrome | Win10 | January 10, 2021, 2:50 pm  |  |
| New Visitor from United States with 1 pageview                                      | Chrome | Win10 | January 8, 2021, 5:02 am   |  |
| New Visitor from Daejeon, Republic of Korea with 1 pageview                         |        |       | January 5, 2021, 2:52 am   |  |
| New Visitor from Daejeon, Republic of Korea with 1 pageview                         |        |       | December 28, 2020, 3:20 am |  |
| Website owner? You can access all data details and configure this page if you login |        |       |                            |  |

| Country           | Locations                               | Visits | Uniques | Visit<br>Depth | Visits/Uniques | Last Visit        |
|-------------------|-----------------------------------------|--------|---------|----------------|----------------|-------------------|
| Republic of Korea | 2 Locations ▼                           | 39     | 37      | 1.05           |                | 18809 days<br>ago |
| United States     | 4 Locations                             | 8      | 8       | 1              |                | 18809 days<br>ago |
| Top locations     | Locations                               | Visits | Uniques | Visit<br>Depth | Visits/Uniques | Last Visit        |
|                   | Four Oaks (/d/NC/Four-Oaks), NC (/d/NC) | 3      | 3       | 1              |                | 18809 days<br>ago |
|                   | Unknown location                        | 3      | 3       | 1              | L              | 18809 days<br>ago |
|                   | Wayne (/d/PA/Wayne), PA (/d/PA)         | 1      | 1       | 1              |                |                   |
|                   | Houston (/d/TX/Houston), TX (/d/TX)     | 1      | 1       | 1              |                |                   |