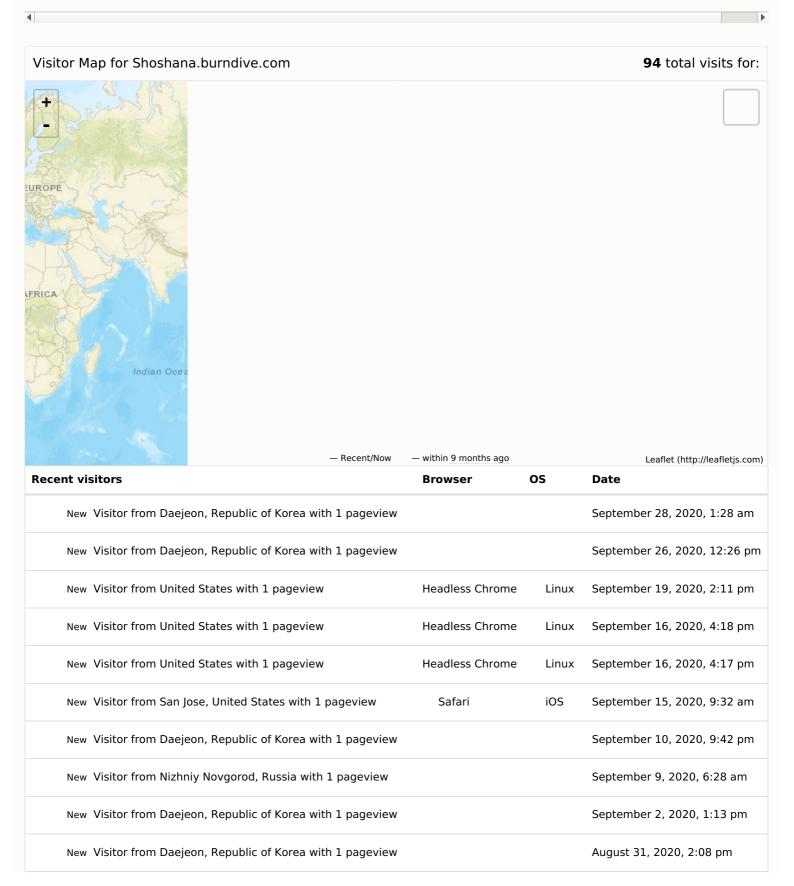

## Home (/) / Analytics for Shoshana.burndive.com

| Today Pageviews | Yesterday | Last 7 days         | Previous Period     | Last 30 days       | Previous Period    | Total Pagevie    |
|-----------------|-----------|---------------------|---------------------|--------------------|--------------------|------------------|
| 0               | 0         | 2                   | 1                   | 9                  | 9                  | 428              |
|                 |           | Sep 24th - Sep 30th | Sep 17th - Sep 23rd | Sep 1st - Sep 30th | Aug 2nd - Aug 31st | Since Oct 30th 2 |

| New Visitor from Daejeon, Republic of Korea with 1 pageview   |        |       | August 30, 2020, 11:19 am |
|---------------------------------------------------------------|--------|-------|---------------------------|
| New Visitor from Daejeon, Republic of Korea with 1 pageview   |        |       | August 28, 2020, 1:28 pm  |
| New Visitor from Daejeon, Republic of Korea with 1 pageview   |        |       | August 26, 2020, 4:04 am  |
| New Visitor from Daejeon, Republic of Korea with 1 pageview   |        |       | August 23, 2020, 1:56 pm  |
| New Visitor from Daejeon, Republic of Korea with 1 pageview   |        |       | August 21, 2020, 5:03 pm  |
| New Visitor from Karachi, Pakistan with 1 pageview            |        |       | August 20, 2020, 7:46 pm  |
| New Visitor from Daejeon, Republic of Korea with 1 pageview   |        |       | August 17, 2020, 10:03 pm |
| New Visitor from San Jose, United States with 1 pageview      | Safari | iOS   | August 14, 2020, 11:15 pm |
| New Visitor from Daejeon, Republic of Korea with 1 pageview   |        |       | July 29, 2020, 10:32 am   |
| New Visitor from Daejeon, Republic of Korea with 1 pageview   |        |       | July 26, 2020, 11:19 pm   |
| New Visitor from Daejeon, Republic of Korea with 1 pageview   |        |       | July 26, 2020, 11:18 pm   |
| New Visitor from Russia with 1 pageview                       |        |       | July 26, 2020, 7:29 am    |
| New Visitor from Daejeon, Republic of Korea with 1 pageview   |        |       | July 13, 2020, 4:15 am    |
| New Visitor from Daejeon, Republic of Korea with 1 pageview   |        |       | July 11, 2020, 4:16 pm    |
| New Visitor from United States with 1 pageview                |        |       | July 1, 2020, 5:17 pm     |
| New Visitor from Daejeon, Republic of Korea with 1 pageview   |        |       | June 21, 2020, 11:52 pm   |
| New Visitor from United States with 1 pageview                | Chrome | Win10 | May 20, 2020, 3:12 am     |
| New Visitor from United States with 1 pageview                | Chrome | Win10 | May 20, 2020, 3:11 am     |
| New Visitor from Daejeon, Republic of Korea with 1 pageview   |        |       | May 18, 2020, 6:53 pm     |
| New Visitor from Daejeon, Republic of Korea with 1 pageview   |        |       | May 13, 2020, 9:12 pm     |
| New Visitor from Daejeon, Republic of Korea with 1 pageview   |        |       | May 4, 2020, 10:06 am     |
| New Visitor from Mountain View, United States with 1 pageview |        |       | May 2, 2020, 4:36 pm      |
| New Visitor from Mountain View, United States with 1 pageview |        |       | May 2, 2020, 4:36 pm      |
| New Visitor from Daejeon, Republic of Korea with 1 pageview   |        |       | April 24, 2020, 10:46 am  |
| New Visitor from Daejeon, Republic of Korea with 1 pageview   |        |       | April 22, 2020, 6:15 am   |
| New Visitor from Daejeon, Republic of Korea with 1 pageview   |        |       | April 17, 2020, 10:40 pm  |
| New Visitor from Mountain View, United States with 1 pageview |        |       | April 16, 2020, 1:08 am   |

| April 11, 2020, 12:45 am                     |
|----------------------------------------------|
| April 7, 2020, 7:41 pm                       |
|                                              |
| April 7, 2020, 7:41 pm                       |
|                                              |
| April 7, 2020, 6:08 pm                       |
|                                              |
| April 7, 2020, 6:08 pm                       |
|                                              |
| April 6, 2020, 3:59 pm                       |
| April 3, 2020, 3:21 pm                       |
| April 3, 2020, 3:21 pm                       |
| April 2, 2020, 3:55 am                       |
| April 2, 2020, 3:55 am                       |
| March 30, 2020, 7:58 pm                      |
|                                              |
| March 30, 2020, 7:58 pm                      |
|                                              |
| details and configure this page if you login |
|                                              |

0 44

| Country           | Locations                                       | Visits | Uniques | Visit<br>Depth | Visits/Uniques | Last Visit        |
|-------------------|-------------------------------------------------|--------|---------|----------------|----------------|-------------------|
| Republic of Korea |                                                 | 44     | 41      | 1.07           | II             | 18536 days<br>ago |
| United States     | 7 Locations                                     | 43     | 32      | 1.34           |                |                   |
| Top locations     | Locations                                       |        | Uniques | Visit<br>Depth | Visits/Uniques | Last Visit        |
|                   | Mountain View (/d/CA/Mountain-View), CA (/d/CA) | 20     | 20      | 1              |                |                   |
|                   | Seattle (/d/WA/Seattle), WA (/d/WA)             | 11     | 3       | 3.67           |                |                   |
|                   | Unknown location                                | 5      | 3       | 1.67           |                |                   |
|                   | San Jose (/d/CA/San-Jose), CA (/d/CA)           | 2      | 2       | 1              |                |                   |
|                   | Dearborn (/d/MI/Dearborn), MI (/d/MI)           | 2      | 2       | 1              |                |                   |
|                   | Irvine (/d/CA/Irvine), CA (/d/CA)               | 2      | 1       | 2              |                |                   |
|                   | Unknown location, FL (/d/FL)                    | 1      | 1       | 1              |                |                   |
| Russia            | 2 Locations ▼                                   | 2      | 2       | 1              |                |                   |
| China             |                                                 | 2      | 2       | 1              |                |                   |
| Pakistan          |                                                 | 1      | 1       | 1              |                |                   |
| Denmark           |                                                 | 1      | 1       | 1              |                |                   |