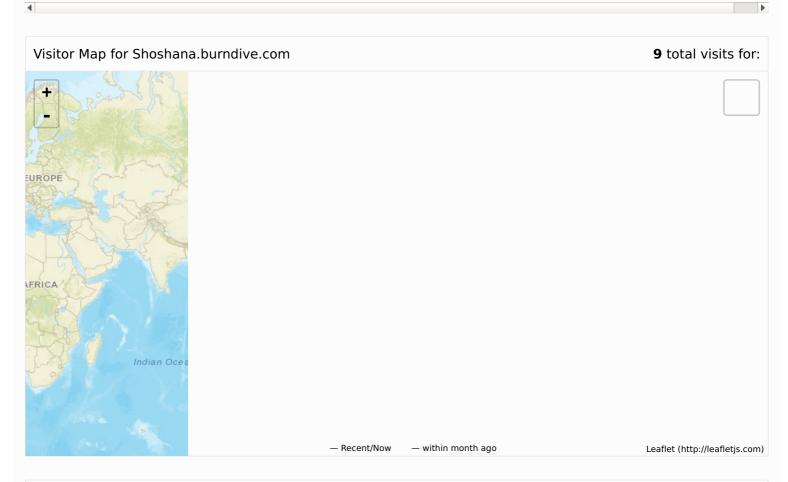

| Audience Overview for Shoshana.burndive.com |                      | Real-Time       | Day      | Week     | Month     |
|---------------------------------------------|----------------------|-----------------|----------|----------|-----------|
|                                             |                      |                 |          |          |           |
| 2                                           |                      |                 |          |          |           |
| 1.5                                         |                      |                 |          |          |           |
| 1                                           |                      |                 |          |          |           |
| 0.5                                         |                      |                 |          |          |           |
| 0 ·                                         |                      |                 |          |          |           |
|                                             |                      |                 |          |          |           |
| Last update: Apr 1, 2019 7:25:19 UTC        | Last active user: Mo | untain View, Un | ited Sta | ates 5 d | lays ago  |
|                                             |                      |                 |          |          |           |
| Audience Geolocation Heatmap                |                      |                 | 9 to     | otal vi  | sits for: |
|                                             |                      |                 |          |          |           |

1

0

6

| Country           | Locations                           | Visits | Uniques | Visit Depth | Visits/Uniques | Last Visit     |
|-------------------|-------------------------------------|--------|---------|-------------|----------------|----------------|
| United States     | 2 Locations                         | 6      | 5       | 1.2         | _              | _              |
| Top locations     | Locations                           | Visits | Uniques | Visit Depth | Visits/Uniques | Last Visit     |
|                   | Mountain View (/d/CA/Mountain-View) | 5      | 4       | 1.25        |                | 17987 days ago |
|                   | Unknown location                    | 1      | 1       | 1           |                |                |
| Republic of Korea |                                     | 1      | 1       | 1           | _              | _              |