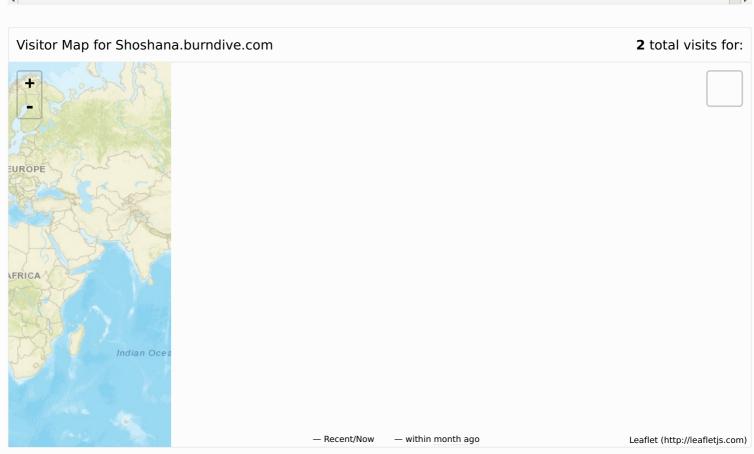

0 1

| Country       | Locations | Visits | Uniques                                                                                                              | Visit Depth | Visits/Uniques | Last Visit |  |  |
|---------------|-----------|--------|----------------------------------------------------------------------------------------------------------------------|-------------|----------------|------------|--|--|
| United States |           | 1      | 1                                                                                                                    | 1           | _              | _          |  |  |
| Russia        |           | 1      | 1 © ClustrMaps uses cookies to provide its services  By continuing to browse the site you are agreeing to our use of |             |                |            |  |  |