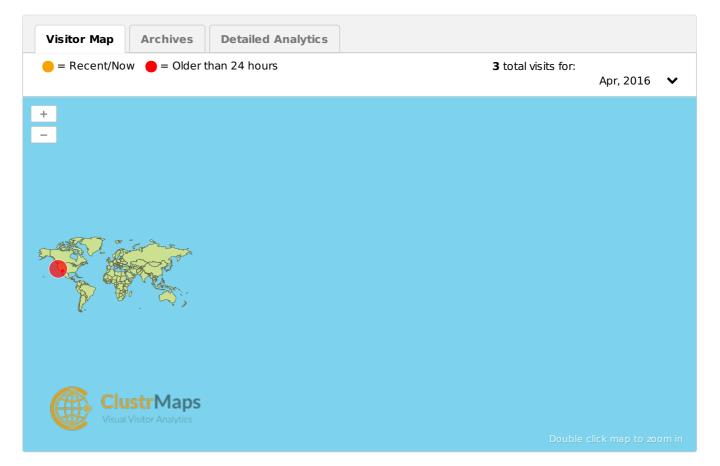

## Visitor Traffic for Shoshana.burndive.com

Share this Map:

## Get FREE access to detailed analytics for **Shoshana.burndive.com** using HeatSync

**Get Details Analytics Now** 

| Recent Visitors                                                        |              |
|------------------------------------------------------------------------|--------------|
| Visitor from Mountain View, California  NEW Visited 1 time Apr, 2016.  | 9 days ago▼  |
| Visitor from Tempe, Arizona, United S  NEW Visited 1 time Apr, 2016.   | 16 days ago▼ |
| Visitor from Mountain View, California  NEW) Visited 1 time Apr, 2016. | 24 days ago▼ |