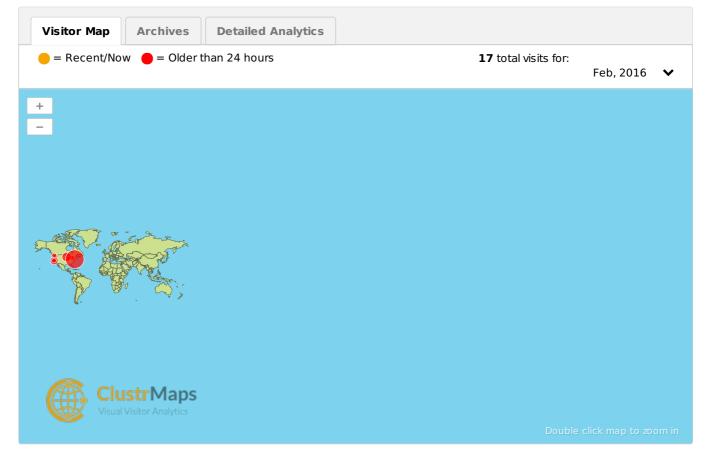

## Visitor Traffic for Shoshana.burndive.com

**lustrMaps** 

Share this Map:

## Get FREE access to detailed analytics for **Shoshana.burndive.com** using HeatSync

**Get Details Analytics Now** 

| Recent Visitors |                                                                         |              |
|-----------------|-------------------------------------------------------------------------|--------------|
|                 | Visitor from Chicago, Illinois, United S  NEW Visited 1 time Feb, 2016. | 4 days ago▼  |
|                 | Visitor from Mountain View, California  NEW Visited 1 time Feb, 2016.   | 8 days ago▼  |
|                 | Visitor from Kennewick, Washington, NEW Visited 1 time Feb, 2016.       | 8 days ago▼  |
| ÷               | Visitor from Waterloo, Ontario, Canada<br>NEW Visited 1 time Feb, 2016. | 12 days ago▼ |
|                 | Visitor from Mountain View, California  NEW Visited 1 time Feb, 2016.   | 17 days ago▼ |
|                 | Visitor from New York, New York, Unit<br>Visited 7 times Feb, 2016.     | 23 days ago▼ |
|                 | Visitor from Mountain View, California  NEW Visited 1 time Feb, 2016.   | 23 days ago▼ |
|                 | Visitor from Saint Paul, Minnesota, Un<br>Visited 3 times Feb, 2016.    | 23 days ago▼ |
|                 | Visitor from San Francisco, California, NEW Visited 1 time Feb, 2016.   | 28 days ago▼ |
|                 | Visitor from Redmond, Washington, U NEW Visited 1 time Feb, 2016.       | 29 days ago▼ |