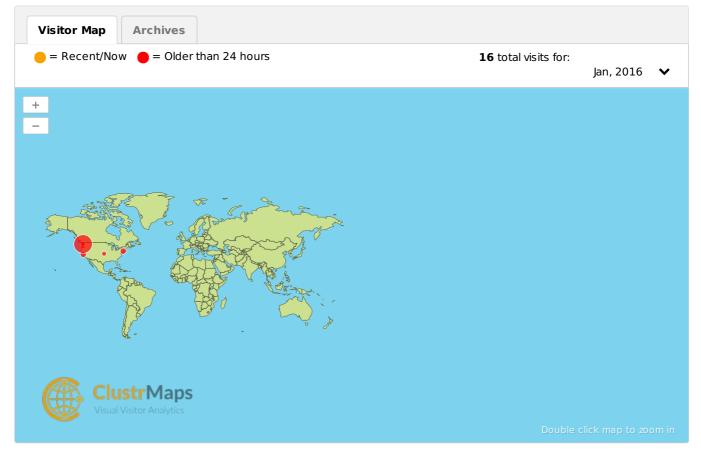

## **Cloud Image Processing**

Face Detect, Crop & Resize Online. Cloud Image Management. Try Now!

| Recent Visitors |                                                                       |                    |
|-----------------|-----------------------------------------------------------------------|--------------------|
|                 | Visitor from Mountain View, California  NEW Visited 1 time Jan, 2016. | 9 days ago▼        |
|                 | Visitor from Oregon City, Oregon, Uni  NEW Visited 1 time Jan, 2016.  | 19 days ago▼       |
|                 | Visitor from Lynnwood, Washington, U NEW Visited 1 time Jan, 2016.    | 20 days ago▼       |
|                 | Visitor from United States NEW Visited 1 time Jan, 2016.              | 22 days ago▼       |
|                 | Visitor from Mountain View, California  NEW Visited 1 time Jan, 2016. | 24 days ago▼       |
|                 | Visitor from Seattle, Washington, Unit<br>Visited 9 times Jan, 2016.  | 26 days ago▼       |
|                 | Visitor from New York, New York, Unit<br>Visited 2 times Jan, 2016.   | about a month ago▼ |