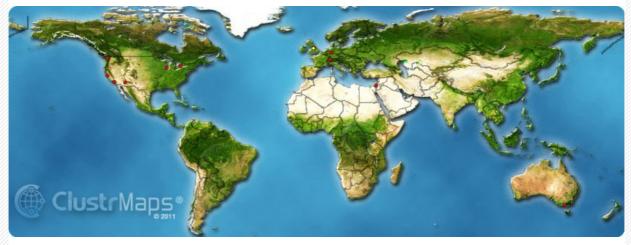

Get one!

Legal English

Visitors to shoshana.burndive.com (dates and country totals below)

Navigation: Maps Archive | Notes | Full Map Key

Share this map: Share

To get your own ClustrMap, register here

DX

ightharpoonup distance in which individuals are clustered Dot sizes: ightharpoonup = 1,000+ = 100 - 999= 1,000+ = 100 - 999 = 10 - 99 = 1 - 9 visits

1 Jun 2015 to 27 Sep 2015: 12 visits shown above

Statistics updated 1 Oct 2015@06:50GMT: 12 visits [?] Total since 14 Apr 2015: 21. Previous 24hrs: 0.

Notes | Country totals =>

**Track Your Competitor's Website** 