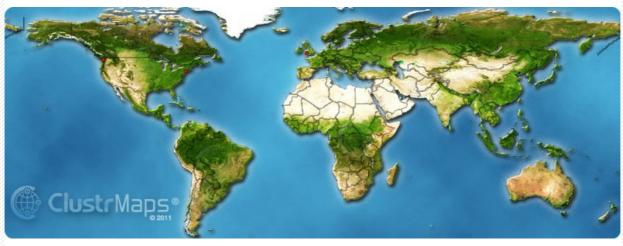

## Search Military Records Largest Online US Military Records Collection. Discover Family

Share this map: Share

To get your own ClustrMap, register here

 $_{\text{H}}$  distance in which individuals are clustered Dot sizes: = 1,000+ = 100-99 = 10-99 = 1-9 visits

1 May 2015 to 17 May 2015: 5 visits shown above

Statistics updated 31 May 2015@09:33GMT: 5 visits [?] Total since 14 Apr 2015: 9. Previous 24hrs: 0.

Notes | Country totals =>

Recent [?]