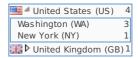

## Webpage **Monitoring**

Monitor uptime & page response time Easy to use. Sign up Now!

**Current Country Totals** From 1 May 2015 to 17 May 2015