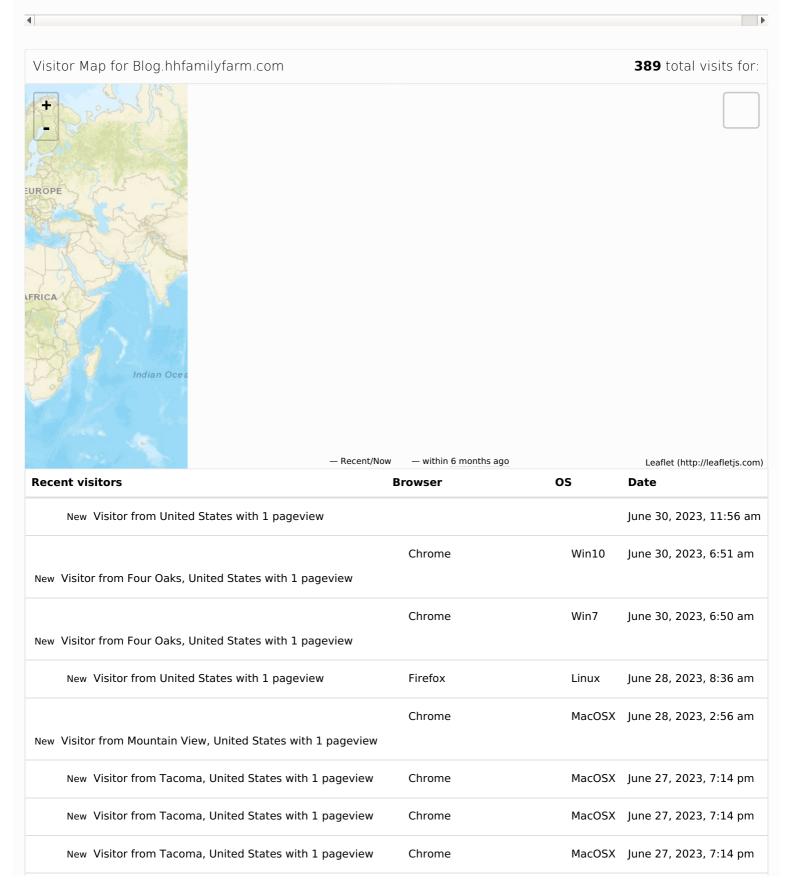

|     | New Visitor from United States with 1 pageview             | Headless Chrome         | Linux  | June 26, 2023, 10:05 pm |
|-----|------------------------------------------------------------|-------------------------|--------|-------------------------|
|     | New Visitor from Beijing, China with 1 pageview            |                         |        | June 26, 2023, 10:13 am |
|     | New Visitor from China with 1 pageview                     | Firefox                 | Linux  | June 25, 2023, 9:31 pm  |
|     | New Visitor from United States with 1 pageview             | Firefox                 | Linux  | June 25, 2023, 6:27 am  |
| New | Visitor from Mountain View, United States with 1 pageview  |                         |        | June 24, 2023, 5:26 pm  |
| New | Visitor from Porterville, United States with 1 pageview    |                         |        | June 24, 2023, 2:05 am  |
| New | Visitor from Mountain View, United States with 1 pageview  |                         |        | June 23, 2023, 11:40 am |
|     | New Visitor from United States with 1 pageview             | Headless Chrome         | Linux  | June 23, 2023, 11:28 am |
| New | Visitor from London, United Kingdom with 1 pageview        | Firefox                 | Linux  | June 22, 2023, 12:32 pm |
|     | New Visitor from Republic of Korea with 1 pageview         | Firefox                 | Linux  | June 22, 2023, 12:25 am |
| New | Visitor from Council Bluffs, United States with 1 pageview |                         |        | June 21, 2023, 8:59 pm  |
|     | New Visitor from United States with 1 pageview             |                         |        | June 21, 2023, 12:26 am |
|     | New Visitor from United States with 1 pageview             | Safari                  | iOS    | June 20, 2023, 8:15 pm  |
|     | New Visitor from Renton, United States with 1 pageview     | Safari                  | MacOSX | June 20, 2023, 9:00 am  |
|     | New Visitor from Renton, United States with 1 pageview     | Safari                  | MacOSX | June 20, 2023, 8:59 am  |
|     | New Visitor from Renton, United States with 1 pageview     | Safari                  | MacOSX | June 20, 2023, 8:59 am  |
| New | Visitor from Mountain View, United States with 1 pageview  |                         |        | June 20, 2023, 7:59 am  |
|     | New Visitor from United States with 1 pageview             | Firefox                 | Linux  | June 20, 2023, 2:35 am  |
|     | New Visitor from Renton, United States with 1 pageview     | Mobile Safari UIWebView | iOS    | June 19, 2023, 10:28 pm |
|     | New Visitor from Renton, United States with 1 pageview     | Mobile Safari UIWebView | iOS    | June 19, 2023, 10:27 pm |
|     | New Visitor from Renton, United States with 1 pageview     | Mobile Safari UIWebView | iOS    | June 19, 2023, 10:26 pm |
|     | New Visitor from Renton, United States with 1 pageview     | Mobile Safari UIWebView | iOS    | June 19, 2023, 10:26 pm |
|     | New Visitor from Renton, United States with 1 pageview     | Mobile Safari UIWebView | iOS    | June 19, 2023, 10:26 pm |
|     | New Visitor from Phoenix, United States with 1 pageview    | Chrome                  | Win10  | June 19, 2023, 1:13 am  |
|     | New Visitor from Phoenix, United States with 1 pageview    | Chrome                  | Win10  | June 19, 2023, 1:13 am  |
|     |                                                            |                         |        |                         |

| New Visitor from Phoenix, United States with 1 pageview | Chrome               | Win10                   | June 19, 2023, 1:12 am       |
|---------------------------------------------------------|----------------------|-------------------------|------------------------------|
| New Visitor from Phoenix, United States with 1 pageview | Chrome               | Win10                   | June 18, 2023, 10:26 pm      |
| New Visitor from Phoenix, United States with 1 pageview | Chrome               | Win10                   | June 18, 2023, 10:26 pm      |
| New Visitor from Phoenix, United States with 1 pageview | Chrome               | Win10                   | June 18, 2023, 10:26 pm      |
| New Visitor from Phoenix, United States with 1 pageview | Chrome               | Win10                   | June 18, 2023, 10:26 pm      |
| New Visitor from Phoenix, United States with 1 pageview | Chrome               | Win10                   | June 18, 2023, 9:35 pm       |
| New Visitor from Phoenix, United States with 1 pageview | Chrome               | Win10                   | June 18, 2023, 9:35 pm       |
| New Visitor from Phoenix, United States with 1 pageview | Chrome               | Win10                   | June 18, 2023, 9:35 pm       |
| New Visitor from Phoenix, United States with 1 pageview | Chrome               | Win10                   | June 18, 2023, 9:17 pm       |
| New Visitor from Phoenix, United States with 1 pageview | Chrome               | Win10                   | June 18, 2023, 9:17 pm       |
| New Visitor from Phoenix, United States with 1 pageview | Chrome               | Win10                   | June 18, 2023, 9:17 pm       |
| New Visitor from Phoenix, United States with 1 pageview | Chrome               | Win10                   | June 18, 2023, 9:16 pm       |
| New Visitor from Ireland with 1 pageview                |                      |                         | June 18, 2023, 9:10 pm       |
| New Visitor from Phoenix, United States with 1 pageview | Chrome               | Win10                   | June 18, 2023, 5:52 pm       |
| New Visitor from Phoenix, United States with 1 pageview | Chrome               | Win10                   | June 18, 2023, 5:52 pm       |
| New Visitor from Phoenix, United States with 1 pageview | Chrome               | Win10                   | June 18, 2023, 5:52 pm       |
| Website owner                                           | r? You can access al | I data details and conf | igure this page if you login |

| Country          | Locations                                         | Visits | Uniques | Depth          | Visits/Uniques | Last Visi       |
|------------------|---------------------------------------------------|--------|---------|----------------|----------------|-----------------|
| United States    | 26 Locations                                      | 323    | 217     | 1.49           | n.ld.          | 19539 da<br>ago |
| op locations     | Locations                                         | Visits | Uniques | Visit<br>Depth | Visits/Uniques | Last Visi       |
|                  | Phoenix (/d/AZ/Phoenix), AZ (/d/AZ)               | 110    | 38      | 2.89           |                |                 |
|                  | Mountain View (/d/CA/Mountain-View), CA (/d/CA)   | 42     | 41      | 1.02           |                | 19539 da<br>ago |
|                  | Ashburn (/d/VA/Ashburn), VA (/d/VA)               | 18     | 18      | 1              |                |                 |
|                  | Four Oaks (/d/NC/Four-Oaks), NC (/d/NC)           | 12     | 7       | 1.71           |                | 19539 da        |
|                  | Cambridge (/d/MA/Cambridge), MA (/d/MA)           | 12     | 3       | 4              |                |                 |
|                  | Renton (/d/WA/Renton), WA (/d/WA)                 | 8      | 2       | 4              |                |                 |
|                  | Columbus (/d/OH/Columbus), OH (/d/OH)             | 8      | 2       | 4              |                |                 |
|                  | Porterville (/d/CA/Porterville), CA (/d/CA)       | 7      | 7       | 1              |                | 19539 da        |
|                  | Washington (/d/VA/Washington), VA (/d/VA)         | 7      | 6       | 1.17           |                |                 |
|                  | Council Bluffs (/d/IA/Council-Bluffs), IA (/d/IA) | 6      | 6       | 1              |                |                 |
| China            | 7 Locations ▼                                     | 19     | 19      | 1              | II             | 19539 da        |
| nited Kingdom    | 2 Locations ▼                                     | 6      | 6       | 1              |                | 19539 da        |
| Australia        | 2 Locations ▼                                     | 6      | 6       | 1              |                |                 |
| Ireland          |                                                   | 6      | 6       | 1              |                |                 |
| epublic of Korea |                                                   | 4      | 4       | 1              |                | 19539 da        |