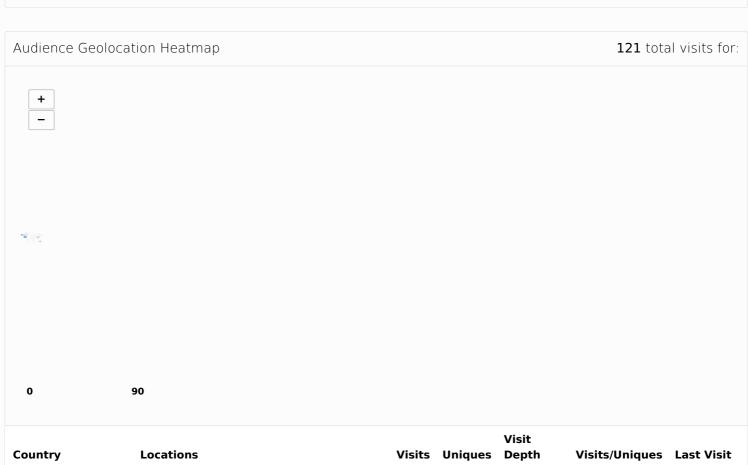

| United States     | 16 Locations                                    | 90 | 80      | 1.13           | 1.1.           | 19448 days |
|-------------------|-------------------------------------------------|----|---------|----------------|----------------|------------|
| Top locations     | Locations                                       |    | Uniques | Visit<br>Depth | Visits/Uniques | Last Visit |
|                   | Mountain View (/d/CA/Mountain-View), CA (/d/CA) | 21 | 21      | 1              | 1              | 19448 days |
|                   | Ashburn (/d/VA/Ashburn), VA (/d/VA)             | 11 | 11      | 1              |                |            |
|                   | Cambridge (/d/MA/Cambridge), MA (/d/MA)         | 8  | 2       | 4              |                |            |
|                   | Washington (/d/VA/Washington), VA (/d/VA)       | 6  | 5       | 1.2            |                |            |
|                   | Columbus (/d/OH/Columbus), OH (/d/OH)           | 4  | 1       | 4              |                | 19448 days |
|                   | Seattle (/d/WA/Seattle), WA (/d/WA)             | 2  | 2       | 1              |                |            |
|                   | Hollywood (/d/FL/Hollywood), FL (/d/FL)         | 2  | 2       | 1              |                |            |
|                   | Four Oaks (/d/NC/Four-Oaks), NC (/d/NC)         | 2  | 2       | 1              |                |            |
|                   | Winter Haven (/d/FL/Winter-Haven), FL (/d/FL)   | 1  | 1       | 1              |                |            |
|                   | San Jose (/d/CA/San-Jose), CA (/d/CA)           | 1  | 1       | 1              |                |            |
| Australia         | 2 Locations ▼                                   | 5  | 5       | 1              |                | 19448 days |
| China             |                                                 | 4  | 4       | 1              |                | 19448 days |
| Israel            | 2 Locations ▼                                   | 2  | 2       | 1              |                |            |
| Canada            | 2 Locations ▼                                   | 2  | 2       | 1              |                |            |
| Republic of Korea |                                                 | 2  | 2       | 1              |                |            |
| Ireland           |                                                 | 2  | 2       | 1              |                |            |
| United Kingdom    |                                                 | 1  | 1       | 1              |                |            |
| Pakistan          |                                                 | 1  | 1       | 1              |                |            |
| Netherlands       |                                                 | 1  | 1       | 1              |                |            |
| Hong Kong         |                                                 | 1  | 1       | 1              |                |            |