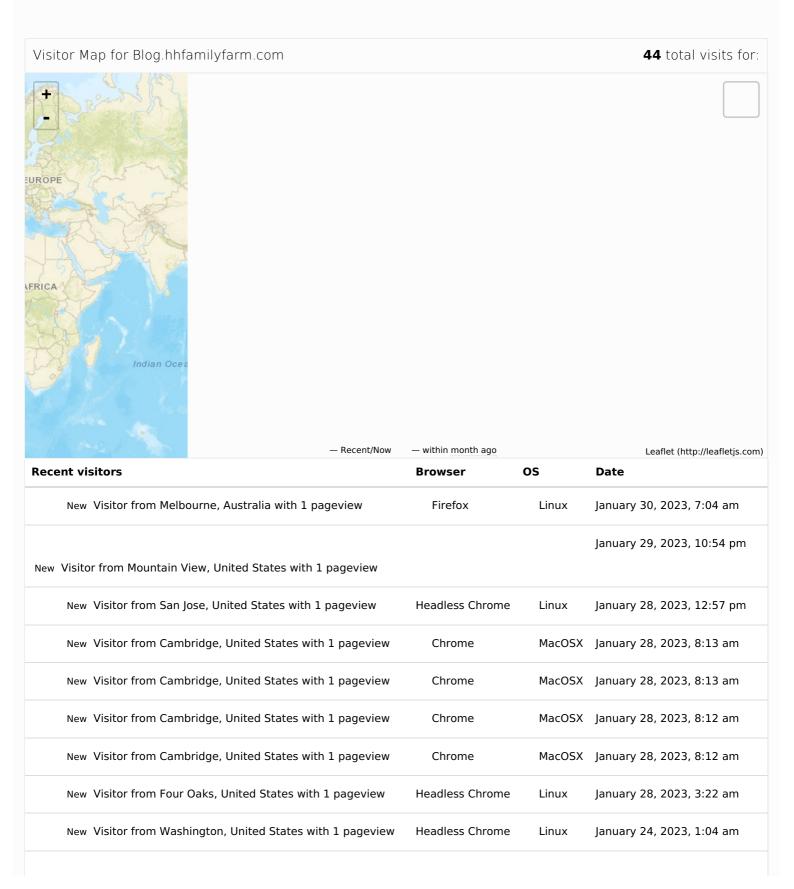

## Home (/) / Analytics for Blog.hhfamilyfarm.com

| Today Pageviews | Yesterday | Last 7 days              | Previous Period           | Last 30 days             | Previous Period | Total Pageviews              |
|-----------------|-----------|--------------------------|---------------------------|--------------------------|-----------------|------------------------------|
| 0               | 0         | 9<br>Jan 25th - Jan 31st | 11<br>Jan 18th - Jan 24th | 43<br>Jan 2nd - Jan 31st |                 | 3,317<br>Since Oct 29th 2015 |

| New Visitor from Ashburn, United States with 1 pageview       |                 |       | January 22, 2023, 8:44 pm  |
|---------------------------------------------------------------|-----------------|-------|----------------------------|
| New Visitor from Porterville, United States with 1 pageview   |                 |       | January 22, 2023, 12:30 pm |
| New Visitor from United States with 1 pageview                |                 |       | January 22, 2023, 7:51 am  |
| New Visitor from Washington, United States with 1 pageview    | Headless Chrome | Linux | January 22, 2023, 2:51 am  |
| New Visitor from United States with 1 pageview                |                 |       | January 21, 2023, 1:12 pm  |
| New Visitor from Mountain View, United States with 1 pageview |                 |       | January 20, 2023, 1:46 am  |
| New Visitor from United States with 1 pageview                |                 |       | January 19, 2023, 8:53 pm  |
| New Visitor from Ashburn, United States with 1 pageview       | Chrome          | Win7  | January 19, 2023, 8:35 pm  |
| New Visitor from United States with 1 pageview                | Headless Chrome | Linux | January 18, 2023, 11:02 pm |
| New Visitor from Mountain View, United States with 1 pageview |                 |       | January 18, 2023, 5:34 pm  |
| New Visitor from Ashburn, United States with 1 pageview       | Chrome          | Linux | January 17, 2023, 4:15 am  |
| New Visitor from Ashburn, United States with 1 pageview       | Chrome          | Linux | January 17, 2023, 2:01 am  |
| New Visitor from Seattle, United States with 1 pageview       | Headless Chrome | Linux | January 16, 2023, 3:19 pm  |
| New Visitor from Ashburn, United States with 1 pageview       | Firefox         | Linux | January 16, 2023, 2:34 am  |
| New Visitor from Ashburn, United States with 1 pageview       | Edge            | Win10 | January 15, 2023, 10:43 pm |
| New Visitor from United States with 1 pageview                | Headless Chrome | Linux | January 15, 2023, 2:59 pm  |
| New Visitor from Mountain View, United States with 1 pageview |                 |       | January 14, 2023, 5:41 pm  |
| New Visitor from China with 1 pageview                        | Firefox         | Linux | January 14, 2023, 2:31 pm  |
| New Visitor from Hollywood, United States with 1 pageview     | Edge            | Win10 | January 14, 2023, 1:53 am  |
| New Visitor from Phoenix, United States with 1 pageview       | Firefox         | Linux | January 12, 2023, 5:16 am  |
| New Visitor from United States with 1 pageview                | Headless Chrome | Linux | January 11, 2023, 2:57 am  |
| New Visitor from United States with 1 pageview                | Headless Chrome | Win10 | January 11, 2023, 2:10 am  |
| New Visitor from United States with 1 pageview                | Headless Chrome | Linux | January 9, 2023, 4:36 am   |
| New Visitor from United States with 1 pageview                | Headless Chrome | Linux | January 8, 2023, 2:13 am   |
| New Visitor from Washington, United States with 1 pageview    | Headless Chrome | Linux | January 7, 2023, 4:09 am   |
| New Visitor from Four Oaks, United States with 1 pageview     | Headless Chrome | Linux | January 7, 2023, 3:16 am   |
| New Visitor from United States with 1 pageview                |                 |       | January 6, 2023, 11:21 pm  |
|                                                               |                 |       |                            |

| New Visitor from United States with 1 pageview                                      | Chrome          | Win10  | January 3, 2023, 6:15 pm    |  |
|-------------------------------------------------------------------------------------|-----------------|--------|-----------------------------|--|
| New Visitor from Seattle, United States with 1 pageview                             | Headless Chrome | Linux  | January 3, 2023, 4:01 pm    |  |
| New Visitor from Washington, United States with 1 pageview                          | Headless Chrome | Linux  | January 2, 2023, 7:04 am    |  |
| New Visitor from Washington, United States with 1 pageview                          | Headless Chrome | Linux  | January 2, 2023, 6:48 am    |  |
| New Visitor from Hollywood, United States with 1 pageview                           | Chrome          | MacOSX | January 1, 2023, 7:56 pm    |  |
| New Visitor from Chicago, United States with 1 pageview                             | Headless Chrome | Linux  | December 31, 2022, 4:58 pm  |  |
|                                                                                     |                 |        | December 27, 2022, 1:02 am  |  |
| New Visitor from Mountain View, United States with 1 pageview                       |                 |        |                             |  |
| New Visitor from Wilmington, United States with 1 pageview                          | Firefox         | Linux  | December 26, 2022, 5:15 pm  |  |
| New Visitor from Washington, United States with 1 pageview                          | Headless Chrome | Linux  | December 24, 2022, 6:36 pm  |  |
| New Visitor from United States with 1 pageview                                      | Firefox         | Linux  | December 24, 2022, 6:16 am  |  |
| New Visitor from Four Oaks, United States with 1 pageview                           | Chrome          | Win10  | December 23, 2022, 12:50 pm |  |
| Website owner? You can access all data details and configure this page if you login |                 |        |                             |  |

| 0 | 39 |
|---|----|
|   |    |

| Country       | Locations                                       | Visits | Uniques | Visit<br>Depth | Visits/Uniques | Last Visit        |
|---------------|-------------------------------------------------|--------|---------|----------------|----------------|-------------------|
| United States | 12 Locations                                    | 39     | 35      | 1.11           | L_             | 19389 days<br>ago |
| Top locations | Locations                                       | Visits | Uniques | Visit<br>Depth | Visits/Uniques | Last Visit        |
|               | Ashburn (/d/VA/Ashburn), VA (/d/VA)             | 6      | 6       | 1              |                |                   |
|               | Washington (/d/VA/Washington), VA (/d/VA)       | 5      | 4       | 1.25           |                | 19389 days        |
|               | Mountain View (/d/CA/Mountain-View), CA (/d/CA) | 4      | 4       | 1              |                | 19389 days<br>ago |
|               | Cambridge (/d/MA/Cambridge), MA (/d/MA)         | 4      | 1       | 4              |                | 19389 days<br>ago |
|               | Seattle (/d/WA/Seattle), WA (/d/WA)             | 2      | 2       | 1              |                |                   |
|               | Hollywood (/d/FL/Hollywood), FL (/d/FL)         | 2      | 2       | 1              |                |                   |
|               | Four Oaks (/d/NC/Four-Oaks), NC (/d/NC)         | 2      | 2       | 1              |                | 19389 days<br>ago |
|               | San Jose (/d/CA/San-Jose), CA (/d/CA)           | 1      | 1       | 1              |                | 19389 days<br>ago |
|               | Porterville (/d/CA/Porterville), CA (/d/CA)     | 1      | 1       | 1              |                |                   |
|               | Phoenix (/d/AZ/Phoenix), AZ (/d/AZ)             | 1      | 1       | 1              |                |                   |
| China         |                                                 | 1      | 1       | 1              |                |                   |
| Australia     |                                                 | 1      | 1       | 1              |                | 19389 days<br>ago |