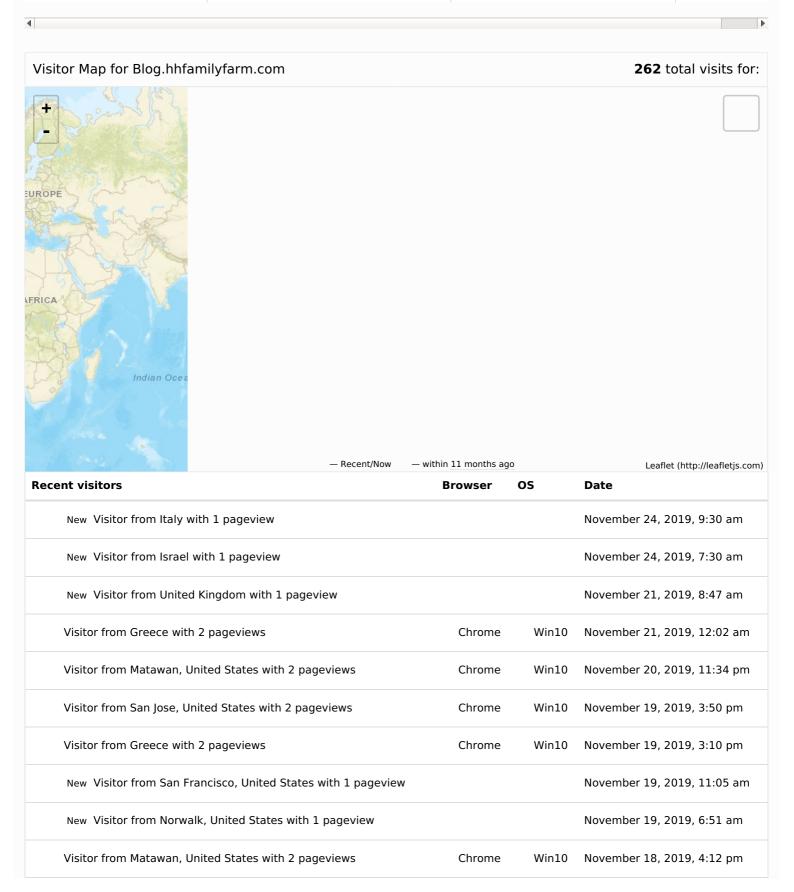

| Audience Geolocation Heatmap | 262 total visits fo |
|------------------------------|---------------------|
| + -                          |                     |
|                              |                     |
|                              |                     |

| Country       | Locations                                       | Visits | Uniques | Visit<br>Depth | Visits/Uniques | Last Visit |
|---------------|-------------------------------------------------|--------|---------|----------------|----------------|------------|
| United States | 24 Locations                                    | 130    | 69      | 1.88           |                |            |
| Top locations | Locations                                       | Visits | Uniques | Visit<br>Depth | Visits/Uniques | Last Visit |
|               | Sacramento (/d/CA/Sacramento), CA (/d/CA)       | 27     | 1       | 27             |                |            |
|               | Mountain View (/d/CA/Mountain-View), CA (/d/CA) | 17     | 17      | 1              |                |            |
|               | Matawan (/d/NJ/Matawan), NJ (/d/NJ)             | 17     | 6       | 2.83           |                |            |
|               | San Jose (/d/CA/San-Jose), CA (/d/CA)           | 9      | 8       | 1.13           |                |            |
|               | Redmond (/d/WA/Redmond), WA (/d/WA)             | 7      | 2       | 3.5            |                |            |
|               | Auburn (/d/WA/Auburn), WA (/d/WA)               | 7      | 1       | 7              |                |            |
|               | Norwalk (/d/CT/Norwalk), CT (/d/CT)             | 5      | 5       | 1              |                |            |
|               |                                                 |        |         |                |                |            |

|                   | Buffalo (/d/NY/Buffalo), NY (/d/NY)     | 5  | 3 | 1.67 |                   |
|-------------------|-----------------------------------------|----|---|------|-------------------|
|                   | Seattle (/d/WA/Seattle), WA (/d/WA)     | 4  | 1 | 4    |                   |
|                   | Fairfield (/d/CT/Fairfield), CT (/d/CT) | 4  | 1 | 4    |                   |
| Canada            | 4 Locations ▼                           | 21 | 7 | 3    |                   |
| ltaly             | 3 Locations ▼                           | 16 | 4 | 4    | 18231 days<br>ago |
| Greece            |                                         | 12 | 6 | 2    |                   |
| Germany           |                                         | 7  | 6 | 1.17 |                   |
| United Kingdom    |                                         | 4  | 4 | 1    |                   |
| Poland            | 2 Locations ▼                           | 4  | 3 | 1.33 |                   |
| Republic of Korea |                                         | 3  | 2 | 1.5  |                   |
| India             | 2 Locations ▼                           | 2  | 2 | 1    |                   |
| Sweden            |                                         | 2  | 2 | 1    |                   |
| Israel            |                                         | 2  | 2 | 1    | 18231 days<br>ago |
| Lebanon           |                                         | 2  | 1 | 2    |                   |
| Indonesia         |                                         | 2  | 1 | 2    |                   |
| Switzerland       |                                         | 1  | 1 | 1    |                   |
| Slovak Republic   |                                         | 1  | 1 | 1    |                   |
| Russia            |                                         | 1  | 1 | 1    |                   |
| Japan             |                                         | 1  | 1 | 1    |                   |
| Ireland           |                                         | 1  | 1 | 1    |                   |