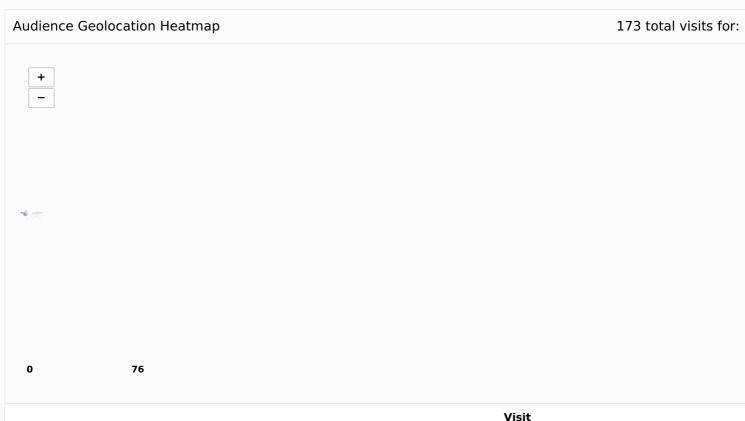

Visitor Map for Blog.hhfamilyfarm.com 173 total visits for: Recent/Now - within 10 months ago Leaflet (http://leafletjs.com) **Recent visitors** os **Date Browser** New Visitor from Port Coquitlam, Canada with 1 pageview October 30, 2019, 5:00 pm Win10 Chrome New Visitor from Cheyenne, United States with 1 pageview Chrome Win10 October 30, 2019, 10:35 am New Visitor from Sweden with 1 pageview Chrome Win10 October 30, 2019, 9:25 am New Visitor from United States with 1 pageview October 27, 2019, 10:43 pm New Visitor from United States with 1 pageview October 27, 2019, 6:15 pm New Visitor from Republic of Korea with 1 pageview ΙE Win7 October 27, 2019, 2:40 am New Visitor from Republic of Korea with 1 pageview ΙE Win7 October 27, 2019, 2:40 am

| Country       | Locations                                       | Visits | Uniques | Visit<br>Depth | Visits/Uniques | Last Visit |
|---------------|-------------------------------------------------|--------|---------|----------------|----------------|------------|
| United States | 21 Locations                                    | 76     | 57      | 1.33           | _III.I.        | 18201 days |
| Top locations | Locations                                       | Visits | Uniques | Visit<br>Depth | Visits/Uniques | Last Visit |
|               | Mountain View (/d/CA/Mountain-View), CA (/d/CA) | 16     | 16      | 1              |                |            |
|               | San Jose (/d/CA/San-Jose), CA (/d/CA)           | 7      | 7       | 1              |                |            |
|               |                                                 |        |         |                |                |            |

|                   | Redmond (/d/WA/Redmond), WA (/d/WA)       | 7  | 2 | 3.5  |                |
|-------------------|-------------------------------------------|----|---|------|----------------|
|                   | Auburn (/d/WA/Auburn), WA (/d/WA)         | 7  | 1 | 7    |                |
|                   | Norwalk (/d/CT/Norwalk), CT (/d/CT)       | 4  | 4 | 1    |                |
|                   | Seattle (/d/WA/Seattle), WA (/d/WA)       | 4  | 1 | 4    |                |
|                   | Fairfield (/d/CT/Fairfield), CT (/d/CT)   | 4  | 1 | 4    |                |
|                   | Parker (/d/CO/Parker), CO (/d/CO)         | 3  | 1 | 3    |                |
|                   | Wilmington (/d/DE/Wilmington), DE (/d/DE) | 2  | 2 | 1    |                |
|                   | Matawan (/d/NJ/Matawan), NJ (/d/NJ)       | 2  | 2 | 1    |                |
| Canada            | 3 Locations ▼                             | 20 | 6 | 3.33 | <br>18201 days |
| Italy             | 2 Locations ▼                             | 15 | 3 | 5    |                |
| Germany           |                                           | 6  | 5 | 1.2  |                |
| Poland            | 2 Locations ▼                             | 4  | 3 | 1.33 | <br>18201 days |
| United Kingdom    |                                           | 3  | 3 | 1    |                |
| Greece            |                                           | 3  | 3 | 1    |                |
| Republic of Korea |                                           | 3  | 2 | 1.5  | 18201 days     |
| India             | 2 Locations ▼                             | 2  | 2 | 1    |                |
| Sweden            |                                           | 2  | 2 | 1    | 18201 days     |
| Lebanon           |                                           | 2  | 1 | 2    |                |
| Indonesia         |                                           | 2  | 1 | 2    |                |
| Switzerland       |                                           | 1  | 1 | 1    |                |
| Slovak Republic   |                                           | 1  | 1 | 1    |                |
| Russia            |                                           | 1  | 1 | 1    |                |
| Japan             |                                           | 1  | 1 | 1    |                |
| Israel            |                                           | 1  | 1 | 1    |                |
| Ireland           |                                           | 1  | 1 | 1    |                |