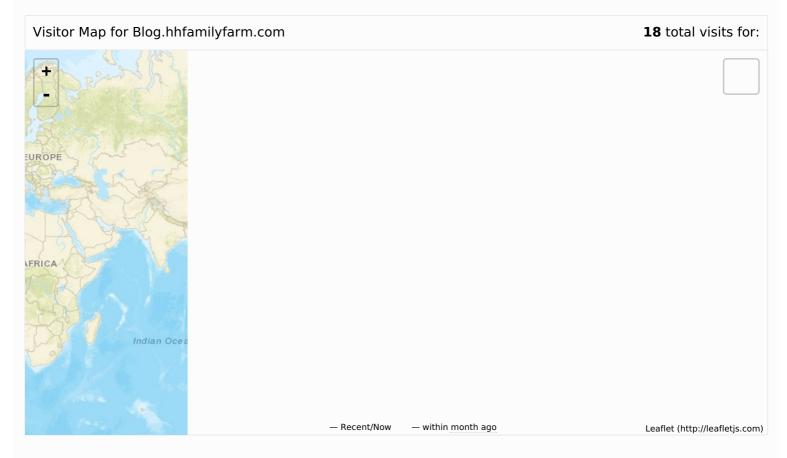

## Audience Geolocation Heatmap

18 total visits for:

+

0

14

| Country        | Locations | Visits | Uniques | Visit Depth | Visits/Uniques | Last Visit |
|----------------|-----------|--------|---------|-------------|----------------|------------|
| Italy          |           | 14     | 2       | 7           | _              | _          |
| United Kingdom |           | 1      | 1       | 1           | _              | _          |
| Japan          |           | 1      | 1       | 1           | _              | _          |
| Israel         |           | 1      | 1       | 1           | _              | _          |