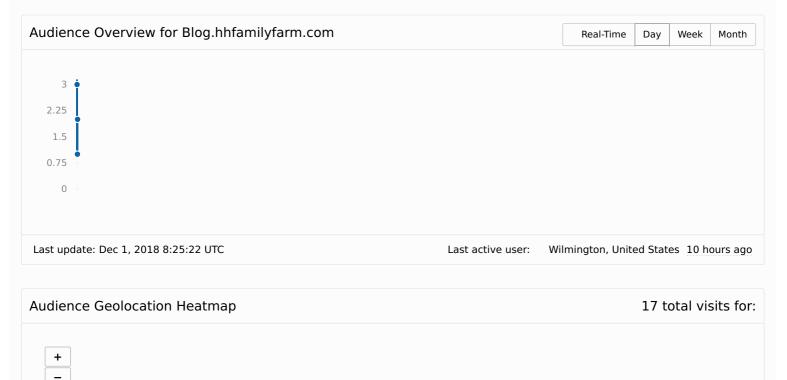

## Home (/) / Analytics for Blog.hhfamilyfarm.com

•

| Today Pageviews | Yesterday | Last 7 days         | Previous Period     | Last 30 days       | Previous Period    | Total Pageviev   |
|-----------------|-----------|---------------------|---------------------|--------------------|--------------------|------------------|
| 0               | 2         | 3                   | 0                   | 17                 | 7                  | 1,653            |
| -1              |           | Nov 24th - Nov 30th | Nov 17th - Nov 23rd | Nov 1st - Nov 30th | Oct 2nd - Oct 31st | Since Oct 29th 2 |

## Visitor Map for Blog.hhfamilyfarm.com 17 total visits for:

 $\mathcal{H}_{\mathcal{H}}$ 

0 13

| Country                                   | Locations     | Visits        | Uniques        | Visit Depth                | Visits/Uniques           | Last Visit |  |  |  |
|-------------------------------------------|---------------|---------------|----------------|----------------------------|--------------------------|------------|--|--|--|
| United States                             | 5 Locations 🗸 | 13            | 7              | 1.86                       | _                        | _          |  |  |  |
| Israel                                    | 2 Locations 🗸 | 3             | 2              | 1.5                        | _                        | _          |  |  |  |
| Ireland                                   |               | 1             | ) ClustrMa     | ps <sub>l</sub> uses cooki | es <u>to</u> provide its | services   |  |  |  |
|                                           | es/)          | ccept Cookies |                |                            |                          |            |  |  |  |
| Pricing (/plan)<br>Contact Us (/contacts) |               |               |                |                            |                          |            |  |  |  |
|                                           |               | C             | How To (/how-  |                            |                          |            |  |  |  |
|                                           | Facebook      | -             | w.facebook.con | n/clustrmaps)              |                          |            |  |  |  |