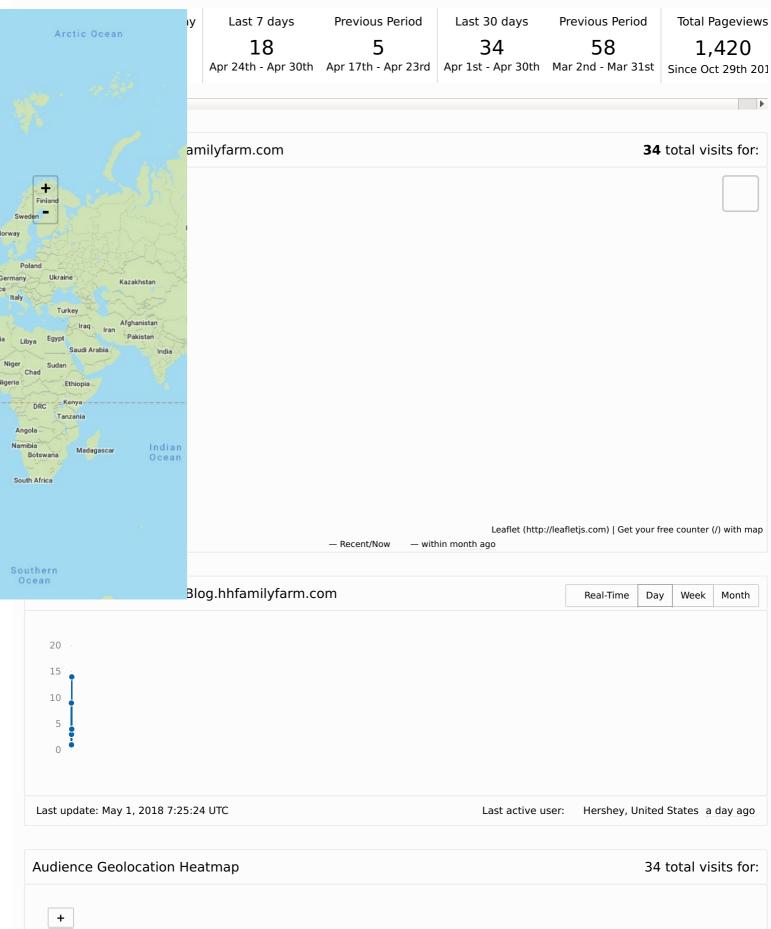

## Home (/) / Analytics for Blog.hhfamilyfarm.com

-

 $\mathcal{H}_{\mathcal{T}}(\mathbf{r})$ 

## 0

21

| Country       | Locations     | Visits | Uniques | Visit Depth | Visits/Uniques | Last Visit |
|---------------|---------------|--------|---------|-------------|----------------|------------|
| France        |               | 21     | 3       | 7           | _              | _          |
| United States | 7 Locations 🗸 | 9      | 8       | 1.13        | _              | _          |
| India         |               | 3      | 1       | 3           | _              | _          |
| Brazil        |               | 1      | 1       | 1           | _              | _          |