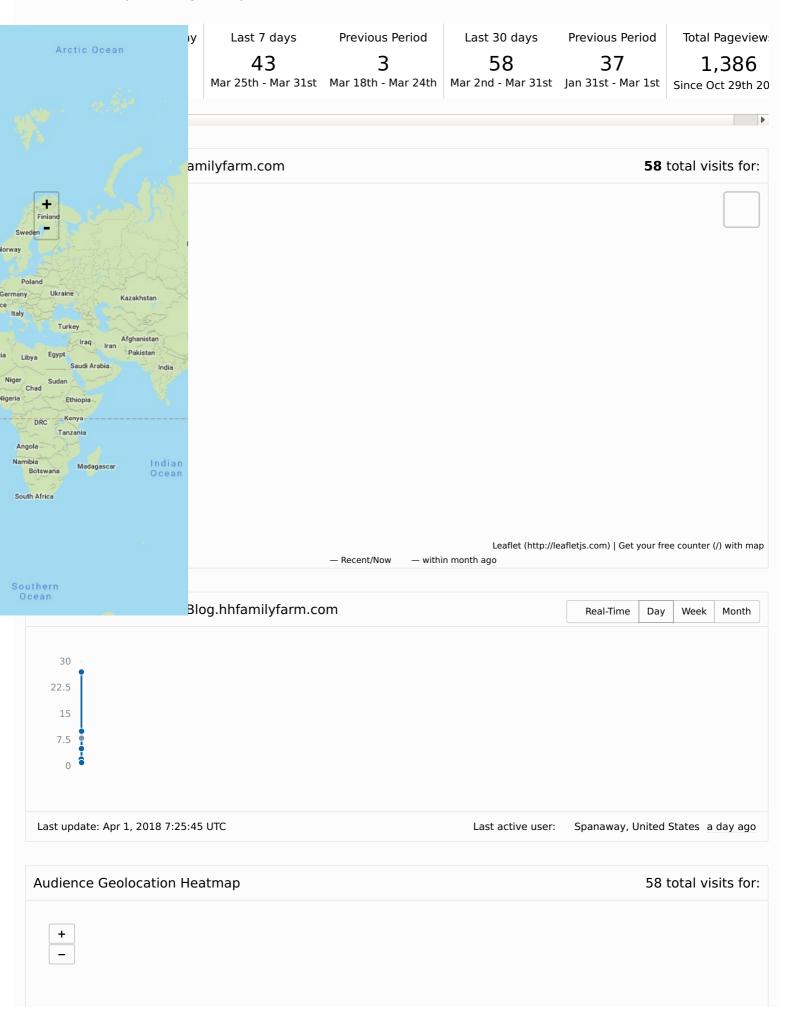

Home (/) / Analytics for Blog.hhfamilyfarm.com

0

25

| Country       | Locations      | Visits | Uniques | Visit Depth | Visits/Uniques | Last Visit |
|---------------|----------------|--------|---------|-------------|----------------|------------|
| Canada        |                | 25     | 3       | 8.33        | _              | _          |
| United States | 17 Locations ▼ | 23     | 20      | 1.15        | _              | _          |
| Greece        |                | 4      | 1       | 4           | _              | _          |
| Turkey        |                | 3      | 2       | 1.5         | _              | _          |
| Ukraine       |                | 1      | 1       | 1           | _              | _          |
| Palestine     |                | 1      | 1       | 1           | _              | _          |
| Algeria       |                | 1      | 1       | 1           | _              | _          |