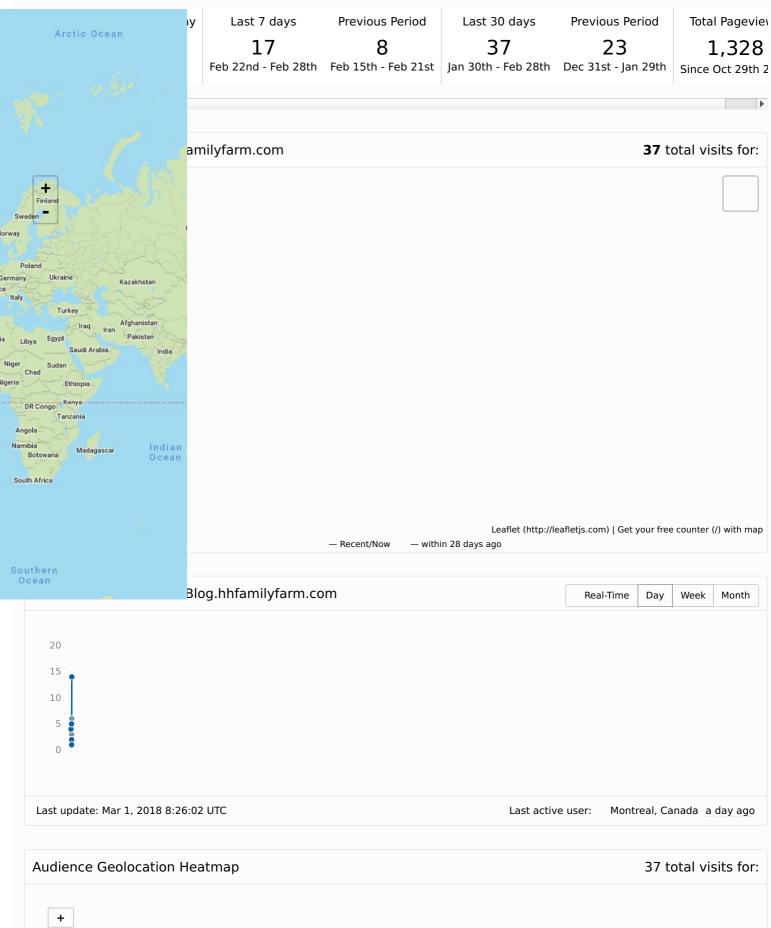

## Home (/) / Analytics for Blog.hhfamilyfarm.com

-

1

## 0

18

| Country       | Locations      | Visits | Uniques | Visit Depth | Visits/Uniques | Last Visit |
|---------------|----------------|--------|---------|-------------|----------------|------------|
| United States | 12 Locations - | 18     | 13      | 1.38        | _              | _          |
| Canada        | 2 Locations -  | 10     | 3       | 3.33        | _              | _          |
| India         | 2 Locations -  | 3      | 2       | 1.5         | -              | —          |
| Switzerland   |                | 2      | 1       | 2           | _              | _          |
| Thailand      |                | 1      | 1       | 1           | _              | _          |
| Russia        |                | 1      | 1       | 1           | _              | _          |
| Mexico        |                | 1      | 1       | 1           | _              | _          |
| Indonesia     |                | 1      | 1       | 1           | _              | _          |