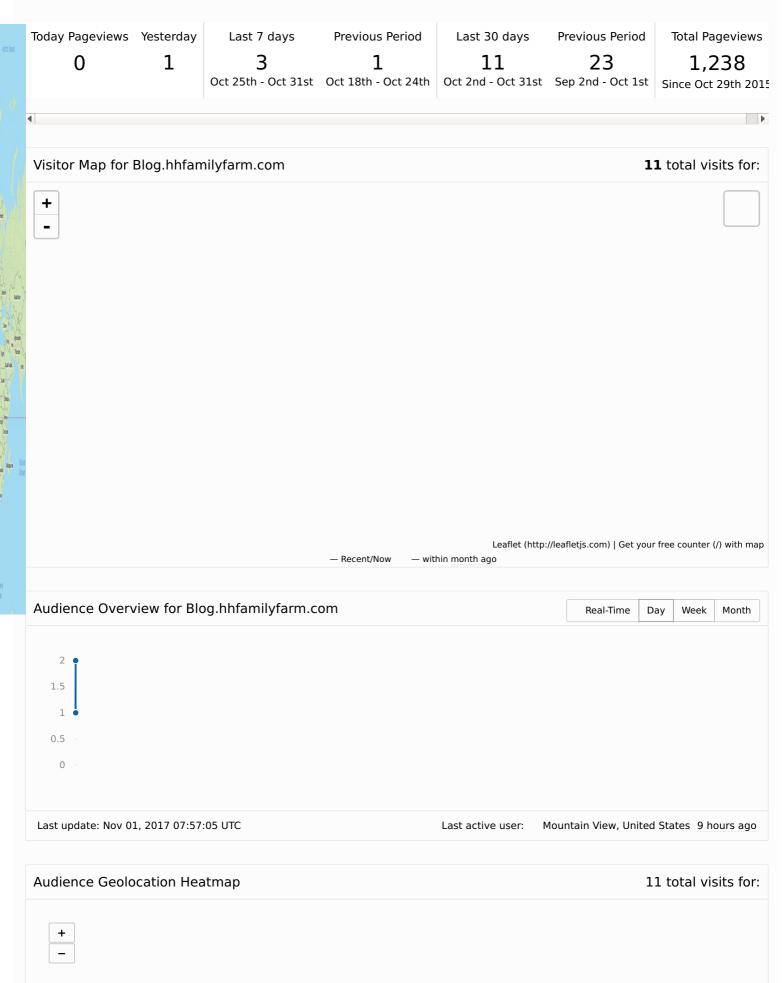

## 0

6

| Country        | Locations     | Visits | Uniques | Visit Depth | Visits/Uniques | Last Visit |
|----------------|---------------|--------|---------|-------------|----------------|------------|
| United States  | 5 Locations - | 6      | 6       | 1           | _              | —          |
| United Kingdom |               | 2      | 1       | 2           | _              | —          |
| Russia         |               | 1      | 1       | 1           | _              | _          |
| Chile          |               | 1      | 1       | 1           | _              | _          |
| Australia      |               | 1      | 1       | 1           | _              | _          |