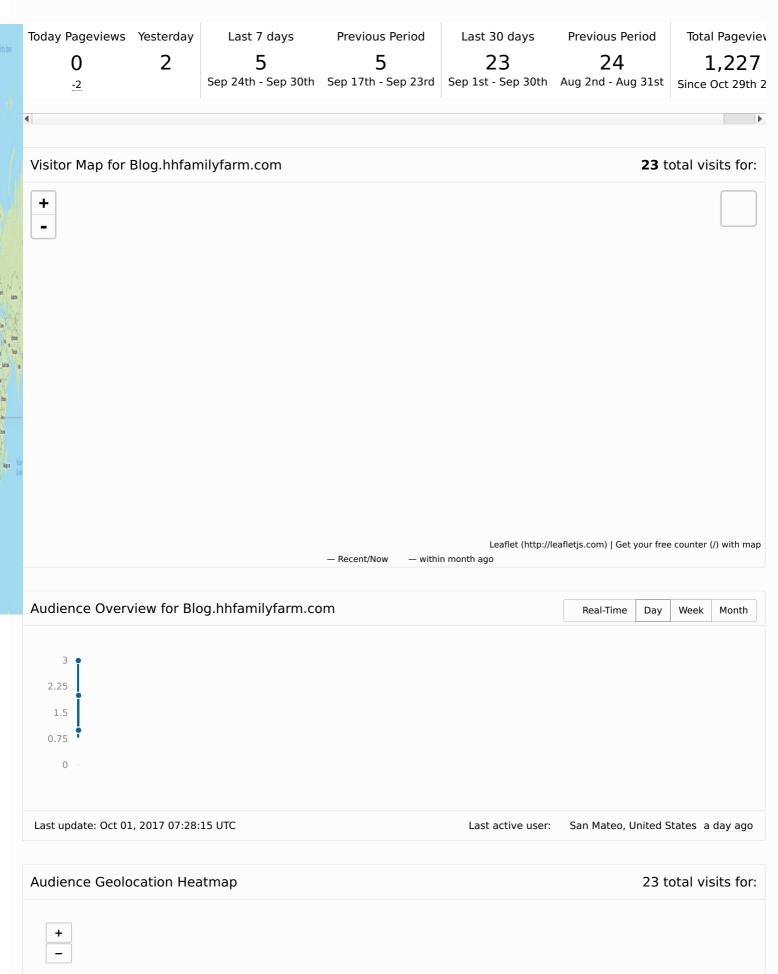

## Home (/) / Analytics for Blog.hhfamilyfarm.com

16 (r.

0

12

| Country        | Locations     | Visits | Uniques | Visit Depth | Visits/Uniques | Last Visit |
|----------------|---------------|--------|---------|-------------|----------------|------------|
| United States  | 7 Locations - | 12     | 10      | 1.2         | _              | _          |
| Vietnam        | 2 Locations - | 3      | 2       | 1.5         | _              | _          |
| Canada         | 2 Locations 🗸 | 2      | 2       | 1           | _              | _          |
| India          |               | 2      | 1       | 2           | _              | _          |
| United Kingdom |               | 1      | 1       | 1           | _              | _          |
| South Africa   |               | 1      | 1       | 1           | _              | —          |
| Rwanda         |               | 1      | 1       | 1           | _              | _          |