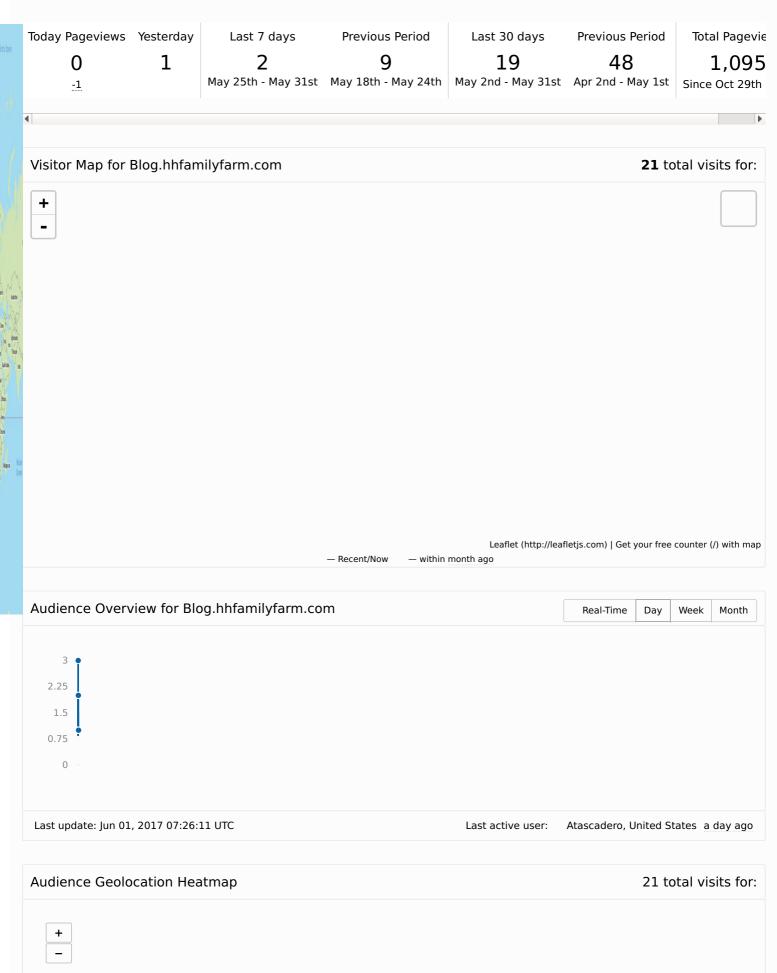

## Home (/) / Analytics for Blog.hhfamilyfarm.com

19 107

## 0 9

| Country        | Locations     | Visits | Uniques | Visit Depth | Visits/Uniques | Last Visit |
|----------------|---------------|--------|---------|-------------|----------------|------------|
| United States  | 8 Locations - | 9      | 8       | 1.13        | _              | _          |
| India          | 2 Locations - | 3      | 2       | 1.5         | _              | _          |
| Russia         | 2 Locations - | 2      | 2       | 1           | _              | _          |
| Japan          |               | 2      | 1       | 2           | _              | -          |
| United Kingdom |               | 1      | 1       | 1           | _              | -          |
| Singapore      |               | 1      | 1       | 1           | _              | _          |
| Iran           |               | 1      | 1       | 1           | _              | _          |
| Canada         |               | 1      | 1       | 1           | _              | _          |
| Australia      |               | 1      | 1       | 1           | _              | _          |