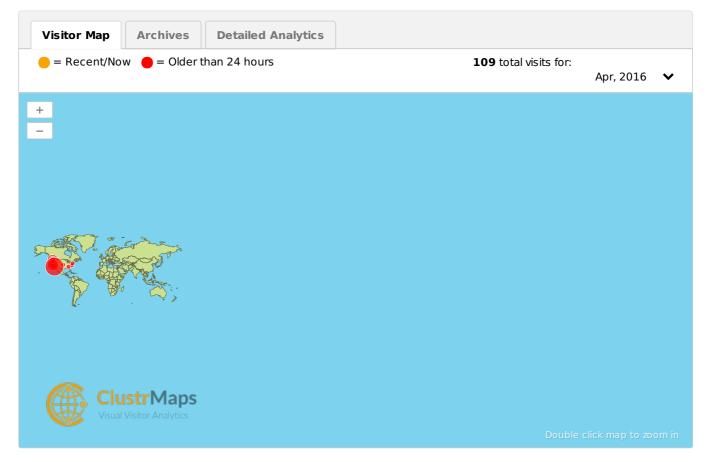

## Visitor Traffic for Blog.hhfamilyfarm.com

Share this Map:

## Get FREE access to detailed analytics for **Blog.hhfamilyfarm.com** using HeatSync

**Get Details Analytics Now** 

| Recent Visitors |                                                                            |                  |
|-----------------|----------------------------------------------------------------------------|------------------|
|                 | Visitor from Redmond, Washington, U abo                                    | ut 10 hours ago▼ |
|                 | Visitor from Mountain View, California<br>Visited 6 times Apr, 2016.       | a day ago▼       |
|                 | Visitor from Redmond, Washington, U<br>(NEW) Visited 1 time Apr, 2016.     | a day ago▼       |
|                 | Visitor from Portsmouth, Virginia, Unit (NEW) Visited 1 time Apr, 2016.    | 3 days ago▼      |
|                 | Visitor from Los Angeles, California, U (NEW) Visited 1 time Apr, 2016.    | 8 days ago▼      |
|                 | Visitor from Seattle, Washington, Unit<br>Visited 2 times Apr, 2016.       | 8 days ago▼      |
|                 | Visitor from Seattle, Washington, Unit<br>Visited 2 times Apr, 2016.       | 9 days ago▼      |
|                 | Visitor from Menlo Park, California, Un<br>(NEW) Visited 1 time Apr, 2016. | 9 days ago▼      |
|                 | Visitor from Bothell, Washington, Unit<br>Visited 2 times Apr, 2016.       | 9 days ago▼      |
|                 | Visitor from Mountain View, California<br>Visited 4 times Apr, 2016.       | 11 days ago▼     |
|                 | Visitor from Renton, Washington, Uni<br>Visited 3 times Apr, 2016.         | 16 days ago▼     |
|                 | Visitor from Seattle, Washington, Unit (NEW) Visited 1 time Apr, 2016.     | 16 days ago▼     |
|                 | Visitor from Seattle, Washington, Unit<br>Visited 3 times Apr, 2016.       | 16 days ago▼     |
|                 | Visitor from Auburn, Washington, Uni  NEW Visited 1 time Apr, 2016.        | 16 days ago▼     |