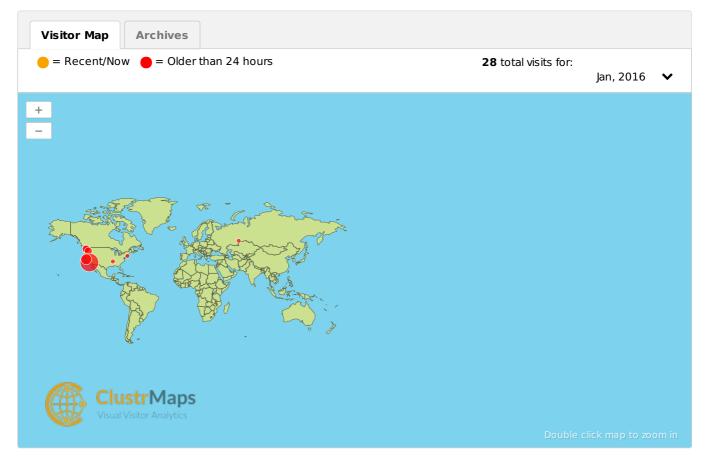

## Visitor Traffic for Blog.hhfamilyfarm.com Anage Applications Manager Applications Manager

## Share this Map:

| Recent Visitors |                                                                       |               |
|-----------------|-----------------------------------------------------------------------|---------------|
|                 | Visitor from Los Angeles, California, U about                         |               |
|                 | Visitor from Mountain View, California about                          | 17 hours ago▼ |
| *               | Visitor from Sechelt, British Columbia  NEW Visited 1 time Jan, 2016. | a day ago▼    |
|                 | Visitor from Mountain View, California<br>Visited 2 times Jan, 2016.  | 13 days ago▼  |
|                 | Visitor from Hampton Bays, New York  NEW Visited 1 time Jan, 2016.    | 14 days ago▼  |
|                 | Visitor from Enumclaw, Washington, U<br>Visited 3 times Jan, 2016.    | 15 days ago▼  |
|                 | Visitor from Memphis, Tennessee, Un  NEW Visited 1 time Jan, 2016.    | 15 days ago▼  |
|                 | Visitor from Mountain View, California  NEW Visited 1 time Jan, 2016. | 18 days ago ▼ |
|                 | Visitor from Redmond, Washington, U<br>Visited 3 times Jan, 2016.     | 19 days ago▼  |
|                 | Visitor from Chelyabinsk, Chelyabinsk  NEW Visited 1 time Jan, 2016.  | 20 days ago▼  |
|                 | Visitor from Boardman, Oregon, Unite  NEW Visited 1 time Jan, 2016.   | 20 days ago▼  |
|                 | Visitor from Boardman, Oregon, Unite<br>Visited 2 times Jan, 2016.    | 22 days ago▼  |