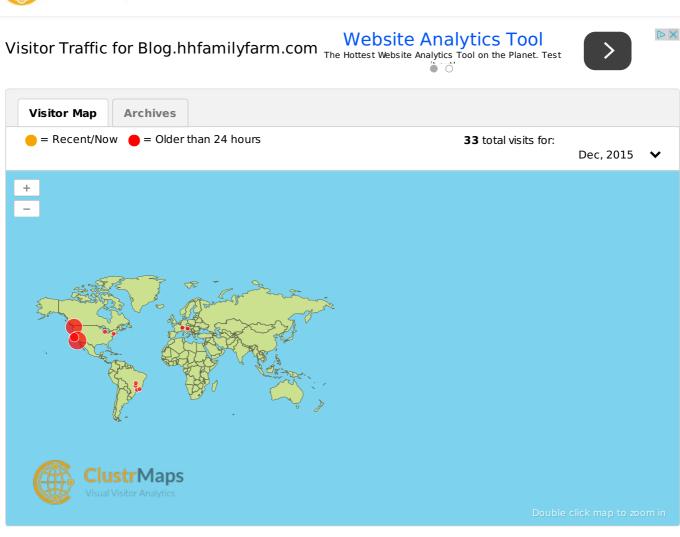

## **Recent Visitors**

| Visitor from Los Angeles, California, U<br>Visited 11 times Dec, 2015.      | 4 days ago▼  |
|-----------------------------------------------------------------------------|--------------|
| Visitor from Mountain View, California<br>New Visited 1 time Dec, 2015.     | 4 days ago▼  |
| Visitor from Mountain View, California<br>New Visited 1 time Dec, 2015.     | 6 days ago▼  |
| Visitor from Seattle, Washington, Unit<br>Visited 10 times Dec, 2015.       | 17 days ago▼ |
| Visitor from Newton, New Jersey, Unit<br>New Visited 1 time Dec, 2015.      | 17 days ago▼ |
| Visitor from Brazil<br>New Visited 1 time Dec, 2015.                        | 20 days ago▼ |
| Visitor from Mountain View, California<br>Visited 2 times Dec, 2015.        | 22 days ago▼ |
| Visitor from Uberlandia, Minas Gerais,<br>NEW Visited 1 time Dec, 2015.     | 22 days ago▼ |
| Visitor from Ionia, Michigan, United St<br>NEW Visited 1 time Dec, 2015.    | 23 days ago▼ |
| Visitor from unknown location in Euro<br>NEW Visited 1 time Dec, 2015.      | 23 days ago▼ |
| Visitor from Kranj, Kranj, Slovenia<br>NEW Visited 1 time Dec, 2015.        | 23 days ago▼ |
| Visitor from Mesquita, Rio de Janeiro,<br>NEW Visited 1 time Dec, 2015.     | 25 days ago▼ |
| Visitor from Brasília, Federal District, B<br>NEW Visited 1 time Dec, 2015. | 26 days ago▼ |

| Country Totals           |                  |  |
|--------------------------|------------------|--|
| Sort by Total            | Sort by Country  |  |
| United States            | ates 27 visits • |  |
| Brazil                   | Srazil 4 visits  |  |
| unknown location 1 visit |                  |  |
| Slovenia 1 visit         |                  |  |
| Page 1 of 1              |                  |  |