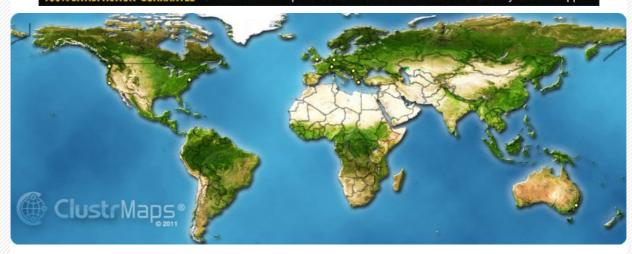

distance in which individuals are clustered

Dot sizes: = 1,000+ = 100-999 = 10-99 = 1-9 visits

1 Sep 2015 to 1 Oct 2015: 1 visits shown above

Statistics updated 1 Oct 2015@06:50GMT: 0 visits [?] Total since 14 Apr 2015: 66. Previous 24hrs: 0.

## Website Analytics

Recent [?]

09/29 @ 03:02 : Menlo Park, California, US

09/26 @ 03:09 : Athens, GR 09/22 @ 03:05 : Ashford, GB 09/22 @ 05:02 : Sydney, AU

09/17 @ 04:35 : Bellevue, Washington, US 09/17 @ 10:58 : Europe, EU

09/10 @ 11:41 : Belgrade, RS 09/08 @ 07:22 : Germany, DE

09/04 @ 12:20 : Wilmington, Delaware, US 09/03 @ 09:21 : Mountain View, California, US

**Current Country Totals** From 1 Sep 2015 to 1 Oct 2015