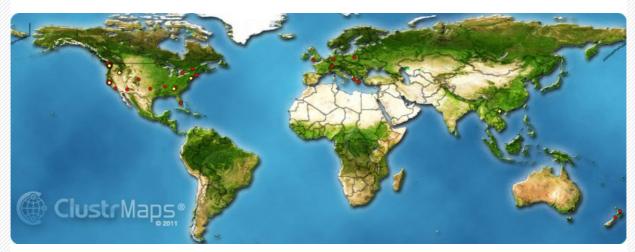

Admin

Get one!

**Legal** English ▼

Visitors to blog.hhfamilyfarm.com (dates and country totals below)

Navigation: Maps Archive | Notes | Full Map Key

This map will be archived on approximately 14 May 2015 [explain]

Share this map:

To get your own ClustrMap, register here

distance in which individuals are clustered Dot sizes: = 1,000+ = 100 - 999

14 Apr 2015 to 31 Jul 2015: 58 visits shown above

Statistics updated 31 Jul 2015@11:50GMT: 58 visits [?] Total since 14 Apr 2015: 58. Previous 24hrs: 1.

Notes | Country totals =>

Website Analytics

## **Current Country Totals** From 14 Apr 2015 to 31 Jul 2015

© 2015 ClustrMaps — Blog | SignUp | Login | Contact | Advertise | Privacy | FAQ | 🖫 👫