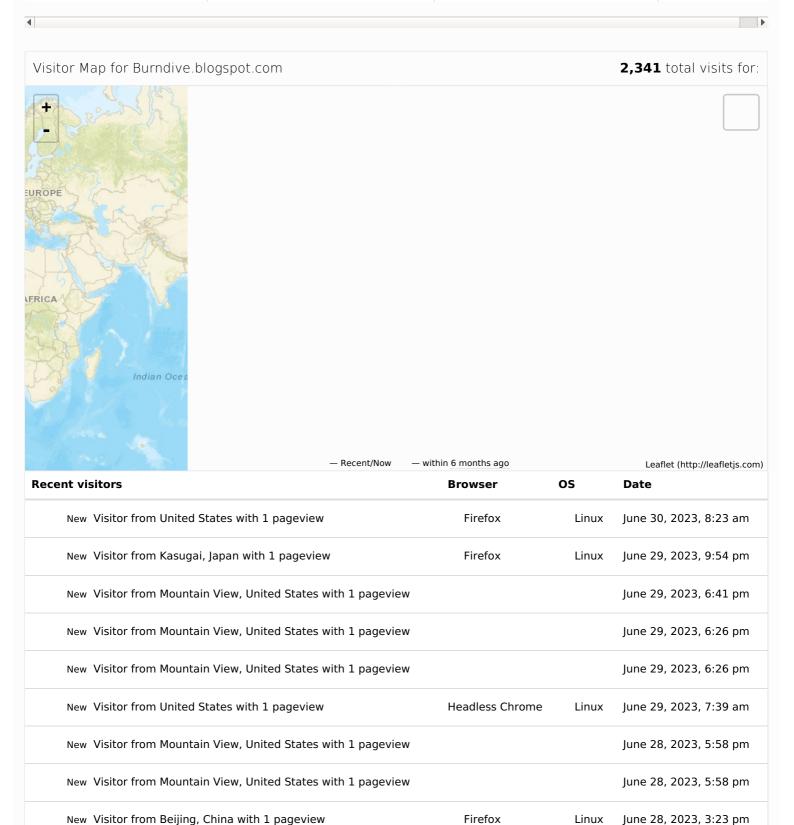

## Home (/) / Analytics for Burndive.blogspot.com

New Visitor from Hangzhou, China with 1 pageview

| Today Pageviews | Yesterday | Last 7 days               | Previous Period | Last 30 days                | Previous Period           | Total Pageviews             |
|-----------------|-----------|---------------------------|-----------------|-----------------------------|---------------------------|-----------------------------|
| 0               | 1         | 36<br>Jun 24th - Jun 30th |                 | 1,698<br>Jun 1st - Jun 30th | 137<br>May 2nd - May 31st | 6,580<br>Since Nov 14th 201 |

Firefox

Linux

June 28, 2023, 9:11 am

| New Visitor from China with 1 pageview                         | Firefox         | Linux | June 28, 2023, 1:07 am  |
|----------------------------------------------------------------|-----------------|-------|-------------------------|
| New Visitor from Mountain View, United States with 1 pageview  |                 |       | June 27, 2023, 6:30 pm  |
| New Visitor from Mountain View, United States with 1 pageview  |                 |       | June 27, 2023, 6:30 pm  |
| New Visitor from Mountain View, United States with 1 pageview  |                 |       | June 27, 2023, 5:16 pm  |
| New Visitor from Beijing, China with 1 pageview                | Firefox         | Linux | June 27, 2023, 4:46 pm  |
| New Visitor from Shanghai, China with 1 pageview               | Firefox         | Linux | June 27, 2023, 10:30 am |
| New Visitor from Singapore with 1 pageview                     | Firefox         | Linux | June 27, 2023, 6:41 am  |
| New Visitor from China with 1 pageview                         | Firefox         | Linux | June 27, 2023, 5:38 am  |
| New Visitor from United States with 1 pageview                 |                 |       | June 26, 2023, 5:46 pm  |
| New Visitor from United States with 1 pageview                 |                 |       | June 26, 2023, 5:46 pm  |
| New Visitor from China with 1 pageview                         |                 |       | June 26, 2023, 1:47 pm  |
| New Visitor from Bethnal Green, United Kingdom with 1 pageview | Firefox         | Linux | June 26, 2023, 1:55 am  |
| New Visitor from United States with 1 pageview                 | Headless Chrome | Linux | June 26, 2023, 12:44 an |
| New Visitor from Mountain View, United States with 1 pageview  |                 |       | June 25, 2023, 11:31 pn |
| New Visitor from Singapore, Singapore with 1 pageview          | IE              | Win32 | June 25, 2023, 9:10 pm  |
| New Visitor from United States with 1 pageview                 | Headless Chrome | Linux | June 25, 2023, 11:28 an |
| New Visitor from Ukraine with 1 pageview                       | Firefox         | Linux | June 25, 2023, 7:48 am  |
| New Visitor from Hangzhou, China with 1 pageview               | Firefox         | Linux | June 25, 2023, 12:25 an |
| New Visitor from Boardman, United States with 1 pageview       | Firefox         | Linux | June 24, 2023, 8:40 pm  |
| New Visitor from Mountain View, United States with 1 pageview  |                 |       | June 24, 2023, 6:22 pm  |
| New Visitor from Mountain View, United States with 1 pageview  |                 |       | June 24, 2023, 6:22 pm  |
| New Visitor from Mountain View, United States with 1 pageview  |                 |       | June 24, 2023, 5:43 pm  |
| New Visitor from Mountain View, United States with 1 pageview  |                 |       | June 24, 2023, 5:43 pm  |
| New Visitor from China with 1 pageview                         | Firefox         | Linux | June 24, 2023, 9:37 am  |
| New Visitor from Singapore with 1 pageview                     | Firefox         | Linux | June 24, 2023, 5:05 am  |
| New Visitor from China with 1 pageview                         | Firefox         | Linux | June 24, 2023, 3:19 am  |
| New Visitor from Washington, United States with 1 pageview     | Headless Chrome | Linux | June 23, 2023, 6:10 pm  |
| New Visitor from Shanghai, China with 1 pageview               |                 |       | June 23, 2023, 6:03 pm  |
|                                                                |                 |       |                         |

| New Visitor from Mountain View, United States with 1 pageview                       | ı       |       | June 23, 2023, 5:15 pm  |  |  |  |
|-------------------------------------------------------------------------------------|---------|-------|-------------------------|--|--|--|
| New Visitor from Zhangjiagang, China with 1 pageview                                |         |       | June 23, 2023, 10:24 am |  |  |  |
| New Visitor from Republic of Korea with 1 pageview                                  | Firefox | Linux | June 23, 2023, 9:33 am  |  |  |  |
| New Visitor from Tianjin, China with 1 pageview                                     | Firefox | Linux | June 23, 2023, 9:01 am  |  |  |  |
| New Visitor from Dresden, Germany with 1 pageview                                   | Firefox | Win10 | June 22, 2023, 11:51 pm |  |  |  |
| New Visitor from China with 1 pageview                                              | Firefox | Linux | June 22, 2023, 11:08 pm |  |  |  |
| New Visitor from Kasugai, Japan with 1 pageview                                     | Firefox | Linux | June 22, 2023, 10:03 pm |  |  |  |
| New Visitor from Mountain View, United States with 1 pageview                       | ı       |       | June 22, 2023, 7:21 pm  |  |  |  |
| New Visitor from Seoul, Republic of Korea with 1 pageview                           | Firefox | Linux | June 22, 2023, 7:08 pm  |  |  |  |
| New Visitor from Mountain View, United States with 1 pageview                       | ı       |       | June 22, 2023, 6:59 pm  |  |  |  |
| New Visitor from United States with 1 pageview                                      |         |       | June 22, 2023, 6:59 pm  |  |  |  |
| New Visitor from Mountain View, United States with 1 pageview                       | ı       |       | June 22, 2023, 6:25 pm  |  |  |  |
| Website owner? You can access all data details and configure this page if you login |         |       |                         |  |  |  |