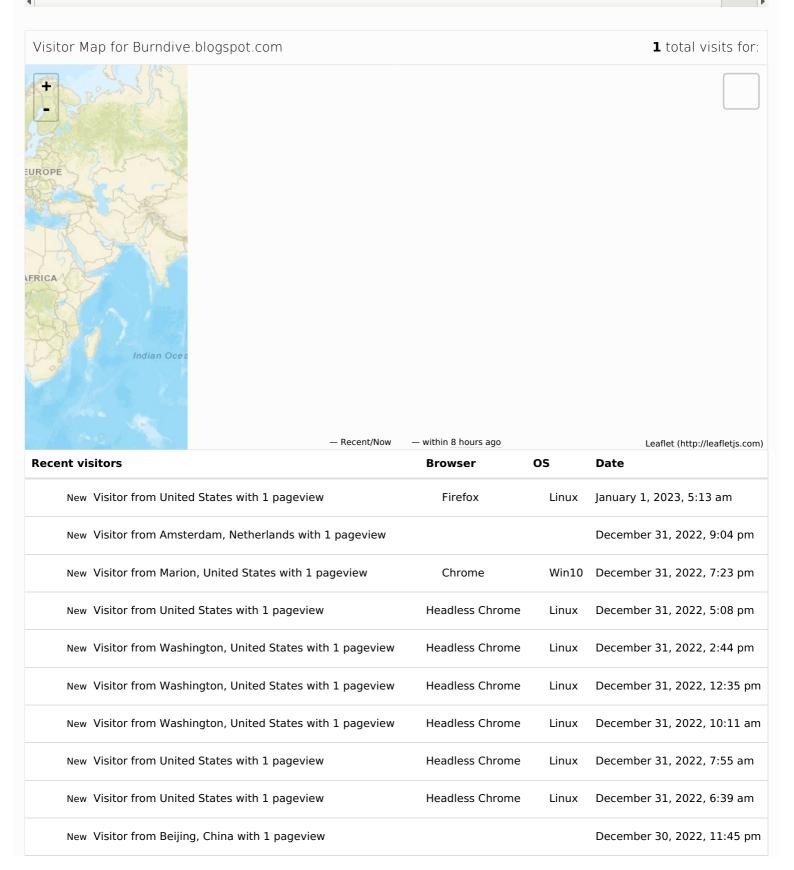

| New Visitor from Mountain View, United States with 1 pageview  |                 |       | December 30, 2022, 9:28 pm  |
|----------------------------------------------------------------|-----------------|-------|-----------------------------|
| New Visitor from Mountain View, United States with 1 pageview  |                 |       | December 30, 2022, 9:28 pm  |
| New Visitor from Council Bluffs, United States with 1 pageview | Firefox         | Linux | December 30, 2022, 7:12 pm  |
| New Visitor from United States with 1 pageview                 | Firefox         | Linux | December 30, 2022, 5:31 pm  |
| New Visitor from United States with 1 pageview                 | Headless Chrome | Linux | December 30, 2022, 4:53 pm  |
| New Visitor from Republic of Lithuania with 1 pageview         | Firefox         | Linux | December 30, 2022, 3:31 pm  |
| New Visitor from Seattle, United States with 1 pageview        | Headless Chrome | Linux | December 30, 2022, 11:20 am |
| New Visitor from United States with 1 pageview                 | Headless Chrome | Win10 | December 30, 2022, 4:42 am  |
| New Visitor from Washington, United States with 1 pageview     | Headless Chrome | Linux | December 29, 2022, 11:41 pm |
| New Visitor from United States with 1 pageview                 | Headless Chrome | Linux | December 29, 2022, 8:19 pm  |
| New Visitor from Council Bluffs, United States with 1 pageview | Firefox         | Linux | December 29, 2022, 1:49 pm  |
| New Visitor from United States with 1 pageview                 | Headless Chrome | Win10 | December 29, 2022, 12:10 pm |
| New Visitor from Mumbai, India with 1 pageview                 | Firefox         | Linux | December 29, 2022, 5:01 am  |
| New Visitor from Mumbai, India with 1 pageview                 | Firefox         | Linux | December 29, 2022, 3:35 am  |
| New Visitor from Russia with 1 pageview                        |                 |       | December 29, 2022, 1:44 am  |
| New Visitor from Mumbai, India with 1 pageview                 | Firefox         | Linux | December 28, 2022, 9:26 am  |
| New Visitor from United States with 1 pageview                 | Headless Chrome | Win10 | December 28, 2022, 7:25 am  |
| New Visitor from United States with 1 pageview                 | Headless Chrome | Win10 | December 28, 2022, 12:40 am |
| New Visitor from Manchester, United Kingdom with 1 pageview    | Firefox         | Linux | December 27, 2022, 5:56 pm  |
| New Visitor from Yongin-si, Republic of Korea with 1 pageview  | Firefox         | Linux | December 27, 2022, 5:31 am  |
| New Visitor from Hangzhou, China with 1 pageview               | Firefox         | Linux | December 26, 2022, 3:26 am  |
| New Visitor from Hong Kong with 1 pageview                     | Firefox         | Linux | December 25, 2022, 10:59 am |
| New Visitor from Singapore, Singapore with 1 pageview          | Edge            | Win10 | December 25, 2022, 8:09 am  |
| New Visitor from United States with 1 pageview                 | Headless Chrome | Linux | December 25, 2022, 12:31 am |
| New Visitor from Gangnam-gu, Republic of Korea with 1 pageview | Firefox         | Linux | December 24, 2022, 5:06 pm  |
| New Visitor from Washington, United States with 1 pageview     | Headless Chrome | Linux | December 24, 2022, 5:05 pm  |
| New Visitor from Washington, United States with 1 pageview     | Headless Chrome | Linux | December 24, 2022, 4:54 pm  |
| New Visitor from Washington, United States with 1 pageview     | Firefox         | Linux | December 24, 2022, 9:20 am  |
|                                                                |                 |       |                             |

| New Visitor from Washington, United States with 1 pageview                          | Headless Chrome | Linux | December 24, 2022, 5:53 am  |  |  |
|-------------------------------------------------------------------------------------|-----------------|-------|-----------------------------|--|--|
| New Visitor from United States with 1 pageview                                      | Headless Chrome | Linux | December 24, 2022, 5:16 am  |  |  |
| New Visitor from Washington, United States with 1 pageview                          | Headless Chrome | Linux | December 24, 2022, 4:16 am  |  |  |
| New Visitor from United States with 1 pageview                                      | Headless Chrome | Win10 | December 23, 2022, 10:40 pm |  |  |
| New Visitor from United States with 1 pageview                                      | Firefox         | Linux | December 23, 2022, 7:36 am  |  |  |
| New Visitor from Mountain View, United States with 1 pageview                       |                 |       | December 23, 2022, 6:27 am  |  |  |
| New Visitor from Mountain View, United States with 1 pageview                       |                 |       | December 23, 2022, 6:26 am  |  |  |
| New Visitor from Mountain View, United States with 1 pageview                       |                 |       | December 23, 2022, 6:14 am  |  |  |
| New Visitor from Mountain View, United States with 1 pageview                       |                 |       | December 23, 2022, 6:14 am  |  |  |
| New Visitor from Mountain View, United States with 1 pageview                       |                 |       | December 23, 2022, 1:16 am  |  |  |
| New Visitor from Mountain View, United States with 1 pageview                       |                 |       | December 23, 2022, 1:16 am  |  |  |
| New Visitor from Mountain View, United States with 1 pageview                       |                 |       | December 23, 2022, 1:15 am  |  |  |
| Website owner? You can access all data details and configure this page if you login |                 |       |                             |  |  |