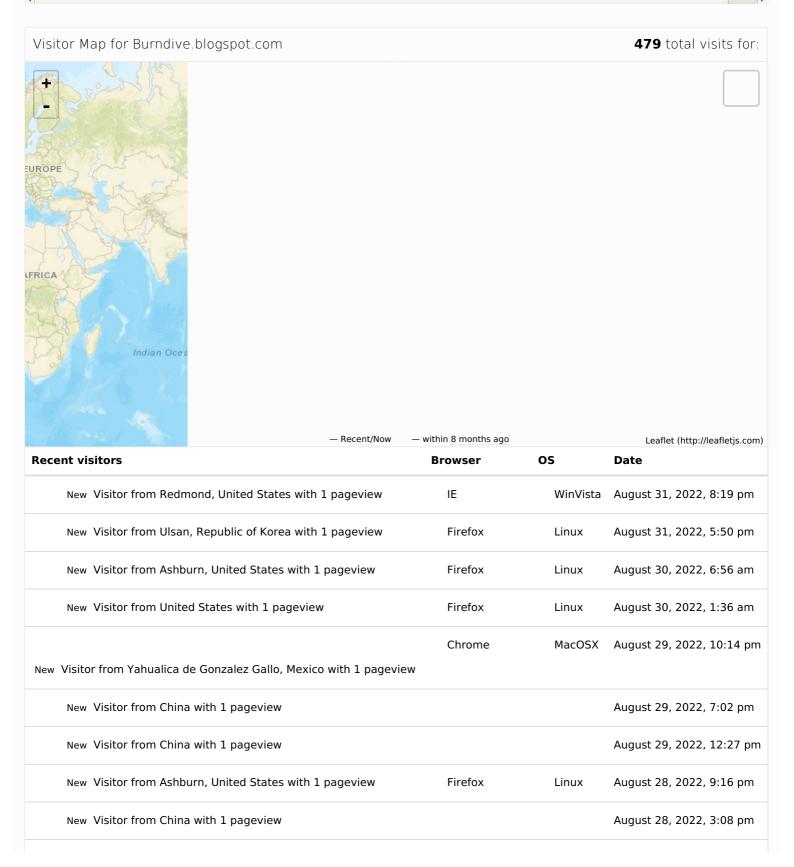

| New Visitor from Brooklyn, United States with 1 pageview     | Firefox         | Linux    | August 28, 2022, 11:46 am |
|--------------------------------------------------------------|-----------------|----------|---------------------------|
| New Visitor from Cupertino, United States with 1 pageview    | Headless Chrome | Linux    | August 28, 2022, 6:22 am  |
| New Visitor from Eastchester, United States with 1 pageview  | Firefox         | Linux    | August 28, 2022, 3:10 am  |
| New Visitor from Ashburn, United States with 1 pageview      | Firefox         | Linux    | August 27, 2022, 10:15 pm |
| New Visitor from China with 1 pageview                       |                 |          | August 27, 2022, 5:12 pm  |
| New Visitor from Germany with 1 pageview                     | Firefox         | Linux    | August 27, 2022, 10:36 am |
| New Visitor from China with 1 pageview                       |                 |          | August 26, 2022, 9:16 pm  |
| New Visitor from Poughkeepsie, United States with 1 pageview | w Firefox       | Linux    | August 26, 2022, 3:19 am  |
| New Visitor from Ashburn, United States with 1 pageview      | Firefox         | Linux    | August 26, 2022, 1:01 am  |
| New Visitor from Australia with 1 pageview                   | Firefox         | Linux    | August 25, 2022, 11:14 pm |
| New Visitor from India with 1 pageview                       | Safari          | MacOSX   | August 25, 2022, 1:05 pm  |
| New Visitor from The Dalles, United States with 1 pageview   | Firefox         | Linux    | August 25, 2022, 12:16 am |
| New Visitor from Ashburn, United States with 1 pageview      | Firefox         | Linux    | August 23, 2022, 3:03 am  |
| New Visitor from Australia with 1 pageview                   | Firefox         | Linux    | August 22, 2022, 4:56 pm  |
| New Visitor from Ashburn, United States with 1 pageview      | Firefox         | Linux    | August 22, 2022, 3:07 pm  |
| New Visitor from Ashburn, United States with 1 pageview      | Firefox         | Linux    | August 22, 2022, 11:15 am |
| New Visitor from Redmond, United States with 1 pageview      | IE              | WinVista | August 22, 2022, 12:27 am |
| New Visitor from Ashburn, United States with 1 pageview      | Firefox         | Linux    | August 21, 2022, 10:51 pm |
| New Visitor from Ashburn, United States with 1 pageview      |                 |          | August 21, 2022, 7:03 am  |
| New Visitor from Republic of Korea with 1 pageview           | Firefox         | Linux    | August 20, 2022, 6:31 pm  |
| New Visitor from United States with 1 pageview               | Firefox         | Linux    | August 19, 2022, 4:25 am  |
| New Visitor from Republic of Korea with 1 pageview           | Firefox         | Linux    | August 18, 2022, 3:11 pm  |
| New Visitor from Ulsan, Republic of Korea with 1 pageview    | Firefox         | Linux    | August 18, 2022, 2:02 am  |
| New Visitor from United States with 1 pageview               | Firefox         | Linux    | August 17, 2022, 9:39 am  |
| New Visitor from United States with 1 pageview               | Firefox         | Linux    | August 17, 2022, 7:13 am  |
| New Visitor from Ashburn, United States with 1 pageview      | Firefox         | Linux    | August 17, 2022, 2:50 am  |
| New Visitor from Boardman, United States with 1 pageview     | Firefox         | Linux    | August 16, 2022, 12:16 pm |
| New Visitor from Boardman, United States with 1 pageview     | Firefox         | Linux    | August 14, 2022, 10:07 pm |
| New Visitor from United States with 1 pageview               | Firefox         | Linux    | August 14, 2022, 2:19 pm  |
|                                                              |                 |          |                           |

| New Visitor from United States with 1 pagevi                                        | ew            | Firefox | Linux   | August 14, 2022, 1:31 pm  |  |  |
|-------------------------------------------------------------------------------------|---------------|---------|---------|---------------------------|--|--|
| New Visitor from China with 1 pageview                                              |               | Firefox | Linux   | August 14, 2022, 1:24 pm  |  |  |
| New Visitor from China with 1 pageview                                              |               | Firefox | Linux   | August 14, 2022, 1:24 pm  |  |  |
| New Visitor from China with 1 pageview                                              |               | Firefox | Linux   | August 14, 2022, 1:24 pm  |  |  |
| New Visitor from Boardman, United States wi                                         | th 1 pageview | Firefox | Linux   | August 14, 2022, 8:14 am  |  |  |
| New Visitor from Boardman, United States wi                                         | th 1 pageview | Firefox | Linux   | August 13, 2022, 8:58 pm  |  |  |
| New Visitor from Chester, United States with                                        | 1 pageview    | Chrome  | Android | August 13, 2022, 5:48 pm  |  |  |
| New Visitor from Boardman, United States wi                                         | th 1 pageview | Firefox | Linux   | August 13, 2022, 3:27 pm  |  |  |
| New Visitor from United States with 1 pagevi                                        | ew            | Firefox | Linux   | August 13, 2022, 12:30 pm |  |  |
| New Visitor from Boardman, United States wi                                         | th 1 pageview | Firefox | Linux   | August 13, 2022, 12:27 pm |  |  |
| New Visitor from Boardman, United States wi                                         | th 1 pageview | Firefox | Linux   | August 13, 2022, 12:50 am |  |  |
| New Visitor from United States with 1 pagevi                                        | ew            | Firefox | Linux   | August 12, 2022, 7:49 pm  |  |  |
| Website owner? You can access all data details and configure this page if you login |               |         |         |                           |  |  |

## Audience Geolocation Heatmap 479 total visits for:

| Country           | Locations                                         | Visits | Uniques | Visit<br>Depth | Visits/Uniques | Last Visit |
|-------------------|---------------------------------------------------|--------|---------|----------------|----------------|------------|
| United States     | 54 Locations                                      | 269    | 246     | 1.09           | علت            | 19236 days |
| Top locations     | Locations                                         | Visits | Uniques | Visit<br>Depth | Visits/Uniques | Last Visit |
|                   | Redmond (/d/WA/Redmond), WA (/d/WA)               | 26     | 23      | 1.13           |                | 19236 days |
|                   | Ashburn (/d/VA/Ashburn), VA (/d/VA)               | 25     | 23      | 1.09           |                | 19236 day  |
|                   | Boardman (/d/OR/Boardman), OR (/d/OR)             | 22     | 21      | 1.05           |                |            |
|                   | Council Bluffs (/d/IA/Council-Bluffs), IA (/d/IA) | 18     | 18      | 1              |                |            |
|                   | Mountain View (/d/CA/Mountain-View), CA (/d/CA)   | 13     | 13      | 1              |                |            |
|                   | Los Angeles (/d/CA/Los-Angeles), CA (/d/CA)       | 9      | 6       | 1.5            |                |            |
|                   | Center Valley, PA (/d/PA)                         | 7      | 4       | 1.75           |                |            |
|                   | Seattle (/d/WA/Seattle), WA (/d/WA)               | 5      | 5       | 1              |                |            |
|                   | Washington (/d/DC/Washington), DC (/d/DC)         | 3      | 3       | 1              |                |            |
|                   | Eastchester, NY (/d/NY)                           | 3      | 3       | 1              |                | 19236 day  |
| China             | 11 Locations ▼                                    | 70     | 60      | 1.17           |                | 19236 day  |
| Republic of Korea | 4 Locations ▼                                     | 29     | 29      | 1              |                | 19236 day  |
| Germany           | 5 Locations ▼                                     | 19     | 19      | 1              | L_             | 19236 day  |
| Japan             | 5 Locations ▼                                     | 15     | 15      | 1              |                |            |
| Singapore         | 2 Locations ▼                                     | 14     | 14      | 1              |                |            |
| Canada            | 3 Locations ▼                                     | 12     | 10      | 1.2            |                |            |
| Netherlands       | 2 Locations ▼                                     | 8      | 8       | 1              |                |            |
| Israel            | 3 Locations ▼                                     | 6      | 6       | 1              |                |            |