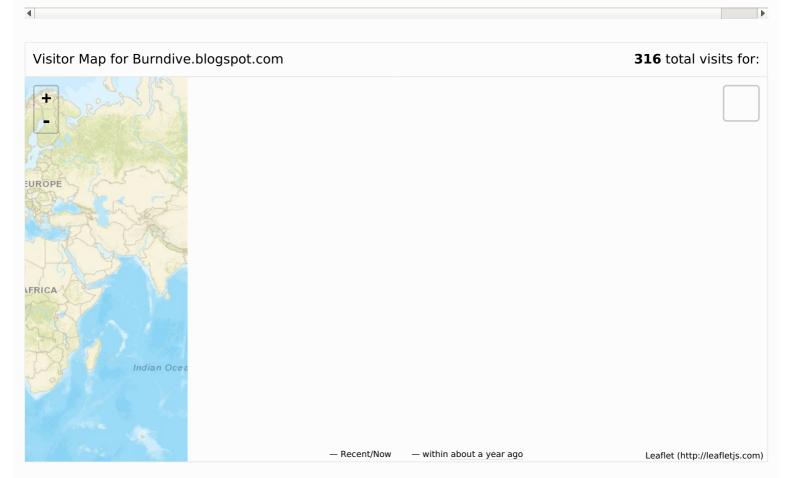

## Audience Geolocation Heatmap 316 total visits for:

| Country        | Locations                                       | Visits | Uniques | Visit<br>Depth | Visits/Uniques | Last Visit |
|----------------|-------------------------------------------------|--------|---------|----------------|----------------|------------|
| United States  | 22 Locations                                    | 178    | 54      | 3.3            | _              | _          |
| Top locations  | Locations                                       | Visits | Uniques | Visit<br>Depth | Visits/Uniques | Last Visit |
|                | Sacramento (/d/CA/Sacramento), CA (/d/CA)       | 91     | 3       | 30.33          |                |            |
|                | Ashburn (/d/VA/Ashburn), VA (/d/VA)             | 20     | 1       | 20             |                |            |
|                | Trumbull (/d/CT/Trumbull), CT (/d/CT)           | 18     | 3       | 6              |                |            |
|                | Wilmington (/d/DE/Wilmington), DE (/d/DE)       | 13     | 13      | 1              |                |            |
|                | Mountain View (/d/CA/Mountain-View), CA (/d/CA) | 13     | 13      | 1              | L              | 18262 day  |
|                | Kansas City (/d/MO/Kansas-City), MO (/d/MO)     | 4      | 2       | 2              |                | 18262 day  |
|                | Seattle (/d/WA/Seattle), WA (/d/WA)             | 2      | 2       | 1              |                |            |
|                | Las Vegas (/d/NV/Las-Vegas), NV (/d/NV)         | 2      | 2       | 1              |                |            |
|                | Cambridge (/d/MA/Cambridge), MA (/d/MA)         | 2      | 2       | 1              |                |            |
|                | Walla Walla (/d/WA/Walla-Walla), WA (/d/WA)     | 1      | 1       | 1              |                |            |
| Canada         | 3 Locations ▼                                   | 58     | 7       | 8.29           | _              | _          |
| United Kingdom | 2 Locations ▼                                   | 11     | 11      | 1              | _              | _          |
| New Zealand    |                                                 | 6      | 1       | 6              | _              | _          |
| Russia         | 5 Locations ▼                                   | 5      | 5       | 1              | _              | _          |
| China          | 4 Locations ▼                                   | 5      | 5       | 1              | _              | _          |
| Netherlands    | 2 Locations ▼                                   | 3      | 3       | 1              | _              | _          |