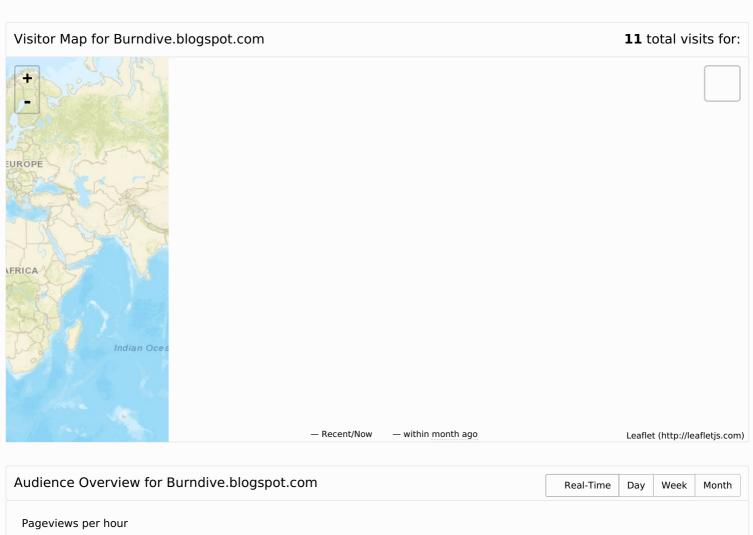

## Audience Geolocation Heatmap 11 total visits for: + -

0 6

| Country        | Locations                     | Visits | Uniques | Visit Depth | Visits/Uniques | Last Visit |
|----------------|-------------------------------|--------|---------|-------------|----------------|------------|
| New Zealand    |                               | 6      | 1       | 6           | _              | _          |
| United States  | 2 Locations                   | 2      | 2       | 1           | _              | _          |
| Top locations  | Locations                     | Visits | Uniques | Visit Depth | Visits/Uniques | Last Visit |
|                | Wilmington (/d/DE/Wilmington) | 1      | 1       | 1           |                |            |
|                | Unknown location              | 1      | 1       | 1           |                |            |
| United Kingdom |                               | 1      | 1       | 1           | _              | _          |
| Russia         |                               | 1      | 1       | 1           | _              | _          |